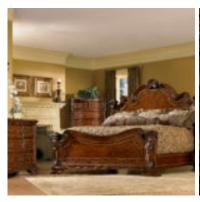

## **OLD WORLD BEDSIDE CHEST**

**SKU:** 143148-2606

The three-drawer Old World Bedside Chest pairs beautifully with both the Old World Sleigh Bed and the Old World Estate Bed. A hidden storage niche under the top can be slid forward from the top drawer; the drawers themselves are built with traditional dovetail construction. The hand rubbed pomegranate finish on the Bedside ChestÕs richly carved embellishments has both depth and clarity; the drawer fronts and chest top are decorated with matched veneers.