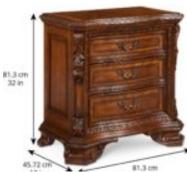

## **OLD WORLD BEDSIDE CHEST**

**SKU:** 143148-2606

The three-drawer Old World Bedside Chest pairs beautifully with both the Old World Sleigh Bed and the Old World Estate Bed. A hidden storage niche under the top can be slid forward from the top drawer; the drawers themselves are built with traditional dovetail construction. The hand rubbed pomegranate finish on the Bedside ChestÕs richly carved embellishments has both depth and clarity; the drawer fronts and chest top are decorated with matched veneers.

Dimensions in Centimeters: w-81.3 x d-45.72 x h-81.3

Dimensions in Inches: w-32 x d-18 x h-32

Features: Style: Traditional

Hidden storage compartment accessible from top drawer

Finish(es): Medium Cherry

Weight: 104