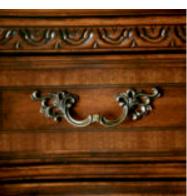

## **OLD WORLD BEDSIDE CHEST**

**SKU:** 143148-2606

The three-drawer Old World Bedside Chest pairs beautifully with both the Old World Sleigh Bed and the Old World Estate Bed. A hidden storage niche under the top can be slid forward from the top drawer; the drawers themselves are built with traditional dovetail construction. The hand rubbed pomegranate finish on the Bedside ChestÕs richly carved embellishments has both depth and clarity; the drawer fronts and chest top are decorated with matched veneers.