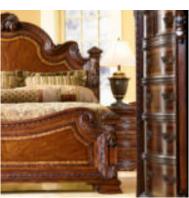

## **OLD WORLD BEDSIDE CHEST**

**SKU:** 143148-2606

The three-drawer Old World Bedside Chest pairs beautifully with both the Old World Sleigh Bed and the Old World Estate Bed. A hidden storage niche under the top can be slid forward from the top drawer; the drawers themselves are built with traditional dovetail construction. The hand rubbed pomegranate finish on the Bedside ChestÕs richly carved embellishments has both depth and clarity; the drawer fronts and chest top are decorated with matched veneers.