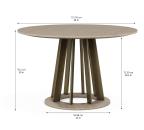

## NORTH SIDE ROUND DINING TABLE

**SKU:** 269225-2556

A view from the top is always breathtaking. The base of this dining table features a circular spire design that evokes the dramatic pinnacle of iconic 20th century skyscrapers, finished in a flaxen bronze tone. The table comfortably seats 4, and is finished in a warm, light gray shale tone.

Collection: North Side

**Dimensions in Centimeters:** w-121.92  $\times$  d-121.92  $\times$  h-76.2

**Dimensions in Inches:** w-48 x d-48 x h-30

Features: Style: Transitional

Material(s): Parrawood Solids, Quarter Figured/Fiddle Ash