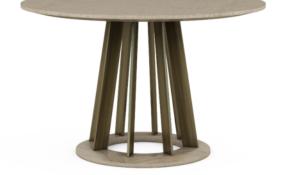

## NORTH SIDE ROUND DINING TABLE

**SKU:** 269225-2556

A view from the top is always breathtaking. The base of this dining table features a circular spire design that evokes the dramatic pinnacle of iconic 20th century skyscrapers, finished in a flaxen bronze tone. The table comfortably seats 4, and is finished in a warm, light gray shale tone.

Collection: North Side

**Dimensions in Centimeters:** w-121.92  $\times$  d-121.92  $\times$  h-76.2

**Dimensions in Inches:** w-48 x d-48 x h-30

Features: Style: Transitional

Material(s): Parrawood Solids, Quarter Figured/Fiddle Ash