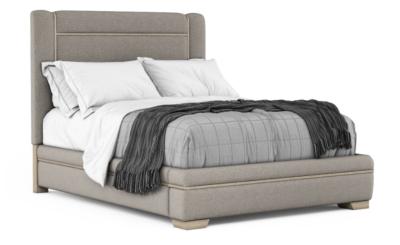

## NORTH SIDE QUEEN UPHOLSTERED PANEL BED

SKU: 269125-2556

Softness meets structure in this luxuriously upholstered panel bed from the North Side collection. Featuring a true platform design and finely tailored upholstery interspersed with light gray wooden slats, this bed evokes the geometric feeling of modern architecture built brick by brick, with a soft yet supportive feeling that encourages sweet dreams.

Collection: North Side

**Dimensions in Centimeters:** w-168.91 x d-227.33 x

h-146.69

**Dimensions in Inches:** w-66.5 x d-89.5 x h-57.75

Features: Style: Transitional

Material(s): Parrawood Solids, Quarter Figured/Fiddle Ash