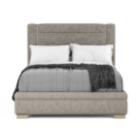

## NORTH SIDE QUEEN UPHOLSTERED PANEL BED

SKU: 269125-2556

Softness meets structure in this luxuriously upholstered panel bed from the North Side collection. Featuring a true platform design and finely tailored upholstery interspersed with light gray wooden slats, this bed evokes the geometric feeling of modern architecture built brick by brick, with a soft yet supportive feeling that encourages sweet dreams.

Collection: North Side

**Dimensions in Centimeters:** w-168.91 x d-227.33 x

h-146.69

**Dimensions in Inches:** w-66.5 x d-89.5 x h-57.75

Features: Style: Transitional

Material(s): Parrawood Solids, Quarter Figured/Fiddle Ash