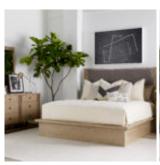

## NORTH SIDE QUEEN PANEL BED

SKU: 269135-2556

The clean, modern lines of the North Side Panel Bed showcase the striking beauty of a central panel finished in finely tailored upholstery, framed by the linear repeat slat design that is the hallmark of this contemporary collection. The parawood solid and ash veneer construction is finished in a warm, light gray shale tone, complementing a range of modern casual styles that stretch from coast to coast.