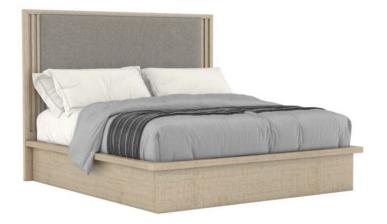

## NORTH SIDE QUEEN PANEL BED

SKU: 269135-2556

The clean, modern lines of the North Side Panel Bed showcase the striking beauty of a central panel finished in finely tailored upholstery, framed by the linear repeat slat design that is the hallmark of this contemporary collection. The parawood solid and ash veneer construction is finished in a warm, light gray shale tone, complementing a range of modern casual styles that stretch from coast to coast.

**Collection:** North Side

**Dimensions in Centimeters:** w-176.53 x d-257.81 x

h-160.02

**Dimensions in Inches:** w-69.5 x d-101.5 x h-63

Features: Style: Transitional

Material(s): Parrawood Solids, Quarter Figured/Fiddle Ash