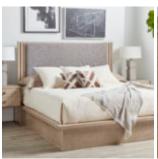

## NORTH SIDE QUEEN PANEL BED

SKU: 269135-2556

The clean, modern lines of the North Side Panel Bed showcase the striking beauty of a central panel finished in finely tailored upholstery, framed by the linear repeat slat design that is the hallmark of this contemporary collection. The parawood solid and ash veneer construction is finished in a warm, light gray shale tone, complementing a range of modern casual styles that stretch from coast to coast.

**Collection:** North Side

**Dimensions in Centimeters:** w-176.53 x d-257.81 x

h-160.02

**Dimensions in Inches:** w-69.5 x d-101.5 x h-63

Features: Style: Transitional

Material(s): Parrawood Solids, Quarter Figured/Fiddle Ash