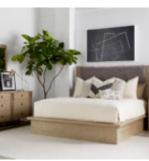

## NORTH SIDE QUEEN PANEL BED

SKU: 269135-2556

The clean, modern lines of the North Side Panel Bed showcase the striking beauty of a central panel finished in finely tailored upholstery, framed by the linear repeat slat design that is the hallmark of this contemporary collection. The parawood solid and ash veneer construction is finished in a warm, light gray shale tone, complementing a range of modern casual styles that stretch from coast to coast.