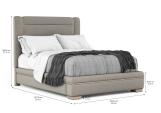

## NORTH SIDE KING UPHOLSTERED PANEL BED

SKU: 269126-2556

Softness meets structure in this luxuriously upholstered panel bed from the North Side collection. Featuring a true platform design and finely tailored upholstery interspersed with light gray wooden slats, this bed evokes the geometric feeling of modern architecture built brick by brick, with a soft yet supportive feeling that encourages sweet dreams.

Collection: North Side

**Dimensions in Centimeters:** w-209.55 x d-227.33 x

h-146.69

**Dimensions in Inches:** w-82.5 x d-89.5 x h-57.75

Features: Style: Transitional

Material(s): Parrawood Solids, Quarter Figured/Fiddle Ash

Veneer, Foam, Fabric Finish(s):

Weight: 265.37