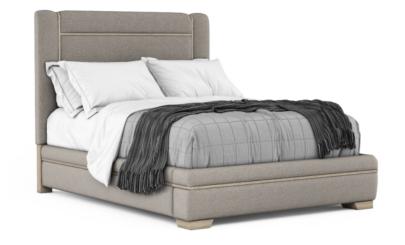

## NORTH SIDE KING UPHOLSTERED PANEL BED

SKU: 269126-2556

Softness meets structure in this luxuriously upholstered panel bed from the North Side collection. Featuring a true platform design and finely tailored upholstery interspersed with light gray wooden slats, this bed evokes the geometric feeling of modern architecture built brick by brick, with a soft yet supportive feeling that encourages sweet dreams.

Collection: North Side

**Dimensions in Centimeters:** w-209.55 x d-227.33 x

h-146.69

**Dimensions in Inches:** w-82.5 x d-89.5 x h-57.75

Features: Style: Transitional

Material(s): Parrawood Solids, Quarter Figured/Fiddle Ash

Veneer, Foam, Fabric Finish(s):

Weight: 265.37