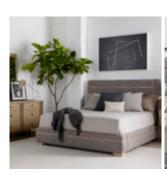

## NORTH SIDE KING UPHOLSTERED PANEL BED

SKU: 269126-2556

Softness meets structure in this luxuriously upholstered panel bed from the North Side collection. Featuring a true platform design and finely tailored upholstery interspersed with light gray wooden slats, this bed evokes the geometric feeling of modern architecture built brick by brick, with a soft yet supportive feeling that encourages sweet dreams.