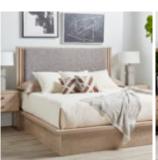

## **NORTH SIDE KING PANEL BED**

SKU: 269136-2556

The clean, modern lines of the North Side Panel Bed showcase the striking beauty of a central panel finished in finely tailored upholstery, framed by the linear repeat slat design that is the hallmark of this contemporary collection. The parawood solid and ash veneer construction is finished in a warm, light gray shale tone, complementing a range of modern casual styles that stretch from coast to coast.