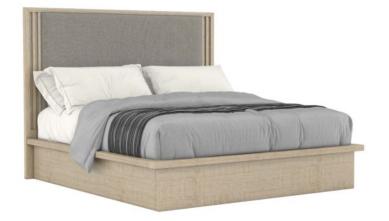

## **NORTH SIDE KING PANEL BED**

SKU: 269136-2556

The clean, modern lines of the North Side Panel Bed showcase the striking beauty of a central panel finished in finely tailored upholstery, framed by the linear repeat slat design that is the hallmark of this contemporary collection. The parawood solid and ash veneer construction is finished in a warm, light gray shale tone, complementing a range of modern casual styles that stretch from coast to coast.

Collection: North Side

**Dimensions in Centimeters:** w-217.17 x d-257.81 x

h-160.02

**Dimensions in Inches:** w-85.5 x d-101.5 x h-63

Features: Style: Transitional

Material(s): Parrawood Solids, Quarter Figured/Fiddle Ash