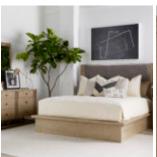

## **NORTH SIDE KING PANEL BED**

SKU: 269136-2556

The clean, modern lines of the North Side Panel Bed showcase the striking beauty of a central panel finished in finely tailored upholstery, framed by the linear repeat slat design that is the hallmark of this contemporary collection. The parawood solid and ash veneer construction is finished in a warm, light gray shale tone, complementing a range of modern casual styles that stretch from coast to coast.

Collection: North Side

**Dimensions in Centimeters:** w-217.17 x d-257.81 x

h-160.02

**Dimensions in Inches:** w-85.5 x d-101.5 x h-63

Features: Style: Transitional

Material(s): Parrawood Solids, Quarter Figured/Fiddle Ash

Veneer, Foam, Fabric Finish(s):

Weight: 245.96