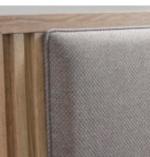

## **NORTH SIDE KING PANEL BED**

SKU: 269136-2556

The clean, modern lines of the North Side Panel Bed showcase the striking beauty of a central panel finished in finely tailored upholstery, framed by the linear repeat slat design that is the hallmark of this contemporary collection. The parawood solid and ash veneer construction is finished in a warm, light gray shale tone, complementing a range of modern casual styles that stretch from coast to coast.