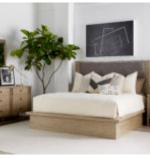

## **NORTH SIDE KING PANEL BED**

SKU: 269136-2556

The clean, modern lines of the North Side Panel Bed showcase the striking beauty of a central panel finished in finely tailored upholstery, framed by the linear repeat slat design that is the hallmark of this contemporary collection. The parawood solid and ash veneer construction is finished in a warm, light gray shale tone, complementing a range of modern casual styles that stretch from coast to coast.