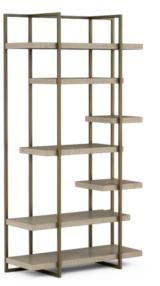

## NORTH SIDE ETAGERE

SKU: 269402-2556

Bring the sleek and modern aesthetic of a city skyline indoors with the North Side Etagere, which dramatically evokes the lofty design of iconic modern architecture. Its various sized, staggered shelves elevate your display items to new heights, creating an eye-catching vocal point to any living space. The frame is a light and airy construction combining a flaxen bronze finish with parawood solids and ash veneers finished in a warm, light gray shale tone.

Collection: North Side Dimensions in Centimeters: w-106.68 x d-43.18 x h-203.2 Dimensions in Inches: w-42 x d-17 x h-80 Features: Style: Transitional Material(s): Parrawood Solids, Quarter Figured/Fiddle Ash Veneer, Metal Finish(s):