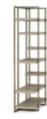

## NORTH SIDE ETAGERE

SKU: 269402-2556

Bring the sleek and modern aesthetic of a city skyline indoors with the North Side Etagere, which dramatically evokes the lofty design of iconic modern architecture. Its various sized, staggered shelves elevate your display items to new heights, creating an eye-catching vocal point to any living space. The frame is a light and airy construction combining a flaxen bronze finish with parawood solids and ash veneers finished in a warm, light gray shale tone.

Collection: North Side Dimensions in Centimeters: w-106.68 x d-43.18 x h-203.2 Dimensions in Inches: w-42 x d-17 x h-80 Features: Style: Transitional Material(s): Parrawood Solids, Quarter Figured/Fiddle Ash Veneer, Metal Finish(s):