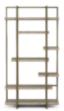

## NORTH SIDE ETAGERE

SKU: 269402-2556

Bring the sleek and modern aesthetic of a city skyline indoors with the North Side Etagere, which dramatically evokes the lofty design of iconic modern architecture. Its various sized, staggered shelves elevate your display items to new heights, creating an eye-catching vocal point to any living space. The frame is a light and airy construction combining a flaxen bronze finish with parawood solids and ash veneers finished in a warm, light gray shale tone.

Collection: North Side Dimensions in Centimeters: w-106.68 x d-43.18 x h-203.2 Dimensions in Inches: w-42 x d-17 x h-80 Features: Style: Transitional Material(s): Parrawood Solids, Quarter Figured/Fiddle Ash Veneer, Metal Finish(s):