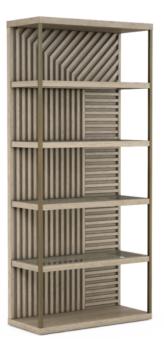

## NORTH SIDE ETAGERE BOOKCASE

SKU: 269401-2556

Bring the awe-inspiring aesthetic of a city skyline indoors with the North Side Etagere, which dramatically evokes the lofty design of iconic modern architecture. Its height and sleek glass shelves elevate storage to new heights, while the angled slat design makes this piece an eye-catching addition to any living space. The frame is a light and airy construction combining a flaxen bronze finish with parawood solids and ash veneers finished in a warm, light gray shale tone.

Collection: North Side Dimensions in Centimeters: w-91.44 x d-40.64 x h-201.93 Dimensions in Inches: w-36 x d-16 x h-79.5 Features: Style: Transitional Material(s): Parrawood Solids, Quarter Figured/Fiddle Ash Veneer, Metal, Glass Finish(s):