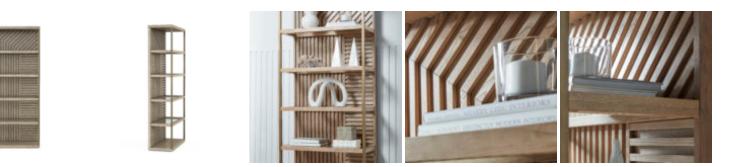

## NORTH SIDE ETAGERE BOOKCASE

SKU: 269401-2556

Bring the awe-inspiring aesthetic of a city skyline indoors with the North Side Etagere, which dramatically evokes the lofty design of iconic modern architecture. Its height and sleek glass shelves elevate storage to new heights, while the angled slat design makes this piece an eye-catching addition to any living space. The frame is a light and airy construction combining a flaxen bronze finish with parawood solids and ash veneers finished in a warm, light gray shale tone.

Collection: North Side Dimensions in Centimeters: w-91.44 x d-40.64 x h-201.93 Dimensions in Inches: w-36 x d-16 x h-79.5 Features: Style: Transitional Material(s): Parrawood Solids, Quarter Figured/Fiddle Ash Veneer, Metal, Glass Finish(s):