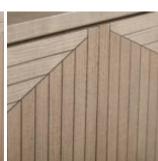

## NORTH SIDE ENTERTAINMENT CONSOLE

**SKU:** 269422-2556

Inspiring style elevates every room, and the bold look of this entertainment console is sure to become the centerpiece of any living space. This spacious storage piece borrows details from modern architecture, reimagining the signature wooden slat design of the North Side collection in a visually striking angled design, for a modern casual aesthetic that suits many styles. The four door console includes two adjustable shelves with convenient wire management, in a warm gray shale finish complemented by flaxen bronze hardware.