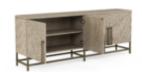

## NORTH SIDE ENTERTAINMENT CONSOLE

**SKU:** 269422-2556

Inspiring style elevates every room, and the bold look of this entertainment console is sure to become the centerpiece of any living space. This spacious storage piece borrows details from modern architecture, reimagining the signature wooden slat design of the North Side collection in a visually striking angled design, for a modern casual aesthetic that suits many styles. The four door console includes two adjustable shelves with convenient wire management, in a warm gray shale finish complemented by flaxen bronze hardware.