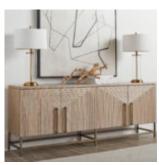

## NORTH SIDE ENTERTAINMENT CONSOLE

**SKU:** 269422-2556

Inspiring style elevates every room, and the bold look of this entertainment console is sure to become the centerpiece of any living space. This spacious storage piece borrows details from modern architecture, reimagining the signature wooden slat design of the North Side collection in a visually striking angled design, for a modern casual aesthetic that suits many styles. The four door console includes two adjustable shelves with convenient wire management, in a warm gray shale finish complemented by flaxen bronze hardware.