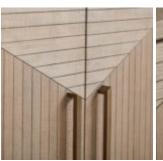

## NORTH SIDE ENTERTAINMENT CONSOLE

**SKU:** 269422-2556

Inspiring style elevates every room, and the bold look of this entertainment console is sure to become the centerpiece of any living space. This spacious storage piece borrows details from modern architecture, reimagining the signature wooden slat design of the North Side collection in a visually striking angled design, for a modern casual aesthetic that suits many styles. The four door console includes two adjustable shelves with convenient wire management, in a warm gray shale finish complemented by flaxen bronze hardware.