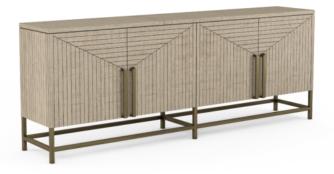

## NORTH SIDE ENTERTAINMENT CONSOLE

**SKU:** 269422-2556

Inspiring style elevates every room, and the bold look of this entertainment console is sure to become the centerpiece of any living space. This spacious storage piece borrows details from modern architecture, reimagining the signature wooden slat design of the North Side collection in a visually striking angled design, for a modern casual aesthetic that suits many styles. The four door console includes two adjustable shelves with convenient wire management, in a warm gray shale finish complemented by flaxen bronze hardware.

**Collection:** North Side

**Dimensions in Centimeters:** w-203.2 x d-38.1 x h-76.2 **Dimensions in Inches:** w-80 x d-15 x h-30

Features: Style: Transitional

Material(s): Parrawood Solids, Quarter Figured/Fiddle Ash