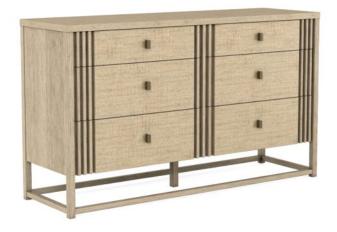

## **NORTH SIDE DRESSER**

**SKU:** 269130-2556

Modern casual style meets meticulous design in the North Side collection, inspired by the iconic cities of the world. The architectural form of this dresser is constructed of parawood solids and ash veneers, beautifully complimented by flaxen bronze hardware. A total of six drawers provide ample storage space, with multi-purpose drawer organizers in the top two and aromatic cedar lining in the bottom two.

**Collection:** North Side

Dimensions in Centimeters:  $w-157.48 \times d-50.8 \times h-91.44$ 

**Dimensions in Inches:** w-62 x d-20 x h-36

Features: Style: Transitional

Material(s): Parrawood Solids, Quarter Figured/Fiddle Ash