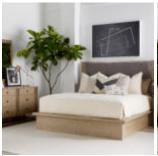

## **NORTH SIDE DRESSER**

**SKU:** 269130-2556

Modern casual style meets meticulous design in the North Side collection, inspired by the iconic cities of the world. The architectural form of this dresser is constructed of parawood solids and ash veneers, beautifully complimented by flaxen bronze hardware. A total of six drawers provide ample storage space, with multi-purpose drawer organizers in the top two and aromatic cedar lining in the bottom two.