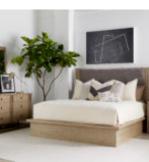

## **NORTH SIDE DRESSER**

**SKU:** 269130-2556

Modern casual style meets meticulous design in the North Side collection, inspired by the iconic cities of the world. The architectural form of this dresser is constructed of parawood solids and ash veneers, beautifully complimented by flaxen bronze hardware. A total of six drawers provide ample storage space, with multi-purpose drawer organizers in the top two and aromatic cedar lining in the bottom two.