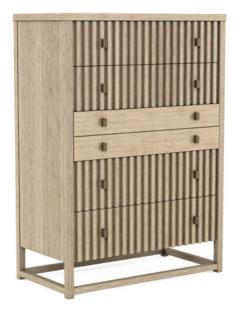

## **NORTH SIDE DRAWER CHEST**

SKU: 269150-2556

City lovers will appreciate the architectural feel of the North Side Drawer Chest, inspired by the iconic skylines of the great metropolises of the world. The lofty height of this chest allows ample storage in its six drawers, constructed of parawood solids and ash veneers in a light gray shale finish.

The central two drawers each feature a useful multipurpose drawer organizer, and the bottom drawer is lined in an aromatic cedar finish.

Collection: North Side

**Dimensions in Centimeters:** w-98.43 x d-50.8 x h-137.16 **Dimensions in Inches:** w-38.75 x d-20 x h-54