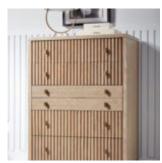

## **NORTH SIDE DRAWER CHEST**

SKU: 269150-2556

City lovers will appreciate the architectural feel of the North Side Drawer Chest, inspired by the iconic skylines of the great metropolises of the world. The lofty height of this chest allows ample storage in its six drawers, constructed of parawood solids and ash veneers in a light gray shale finish.

The central two drawers each feature a useful multipurpose drawer organizer, and the bottom drawer is lined in an aromatic cedar finish.

Collection: North Side

**Dimensions in Centimeters:** w-98.43 x d-50.8 x h-137.16 **Dimensions in Inches:** w-38.75 x d-20 x h-54