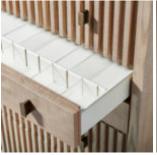

The central two drawers each feature a useful multipurpose drawer organizer, and the bottom drawer is lined in an aromatic cedar finish.

Collection: North Side

**Dimensions in Centimeters:** w-98.43 x d-50.8 x h-137.16 **Dimensions in Inches:** w-38.75 x d-20 x h-54