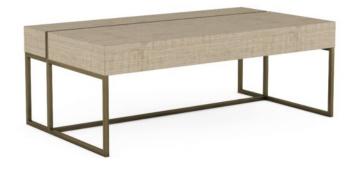

## **NORTH SIDE COCKTAIL TABLE**

**SKU:** 269300-2556

Great entertaining requires flexibility, and the North Side Cocktail Table delivers. The table includes a lift top feature for comfort and ease while serving, revealing a beautiful hydrolipped black marble finish on the interior. An open frame base adds an airy feel to the design, elevating the table and providing additional foot room for seated guests.

Collection: North Side

**Dimensions in Centimeters:** w-127 x d-71.12 x h-45.72

Dimensions in Inches:  $w-50 \times d-28 \times h-18$ 

**Features:** Style: Transitional

Material(s): Parrawood Solids, Quarter Figured/Fiddle Ash