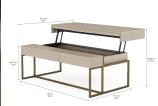

## **NORTH SIDE COCKTAIL TABLE**

**SKU:** 269300-2556

Great entertaining requires flexibility, and the North Side Cocktail Table delivers. The table includes a lift top feature for comfort and ease while serving, revealing a beautiful hydrolipped black marble finish on the interior. An open frame base adds an airy feel to the design, elevating the table and providing additional foot room for seated guests.

Collection: North Side

**Dimensions in Centimeters:** w-127 x d-71.12 x h-45.72

Dimensions in Inches:  $w-50 \times d-28 \times h-18$ 

**Features:** Style: Transitional

Material(s): Parrawood Solids, Quarter Figured/Fiddle Ash