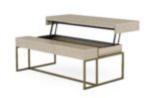

## **NORTH SIDE COCKTAIL TABLE**

**SKU:** 269300-2556

Great entertaining requires flexibility, and the North Side Cocktail Table delivers. The table includes a lift top feature for comfort and ease while serving, revealing a beautiful hydrolipped black marble finish on the interior. An open frame base adds an airy feel to the design, elevating the table and providing additional foot room for seated guests.

Collection: North Side

**Dimensions in Centimeters:** w-127 x d-71.12 x h-45.72

Dimensions in Inches:  $w-50 \times d-28 \times h-18$ 

**Features:** Style: Transitional

Material(s): Parrawood Solids, Quarter Figured/Fiddle Ash