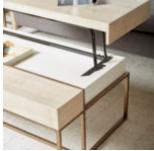

## **NORTH SIDE COCKTAIL TABLE**

**SKU:** 269300-2556

Great entertaining requires flexibility, and the North Side Cocktail Table delivers. The table includes a lift top feature for comfort and ease while serving, revealing a beautiful hydrolipped black marble finish on the interior. An open frame base adds an airy feel to the design, elevating the table and providing additional foot room for seated guests.