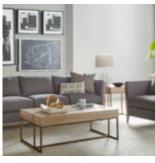

## **NORTH SIDE COCKTAIL TABLE**

**SKU:** 269300-2556

Great entertaining requires flexibility, and the North Side Cocktail Table delivers. The table includes a lift top feature for comfort and ease while serving, revealing a beautiful hydrolipped black marble finish on the interior. An open frame base adds an airy feel to the design, elevating the table and providing additional foot room for seated guests.