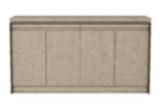

## **NORTH SIDE BUFFET**

SKU: 269252-2556

You never know whatOs behind a simple facade. The clean, modern lines of the North Side BuffetOs exterior conceal 4 adjustable shelves and 2 pull out trays, providing versatile storage for any dining space. As practical as it is beautiful, the buffet is constructed of sturdy parawood solids and ash veneers in a warm, light gray shale finish.

Collection: North Side

**Dimensions in Centimeters:** w-167.64 x d-53.34 x h-91.44

Dimensions in Inches: w-66 x d-21 x h-36

Features: Style: Transitional

Material(s): Parrawood Solids, Quarter Figured/Fiddle Ash