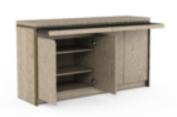

## **NORTH SIDE BUFFET**

SKU: 269252-2556

You never know whatOs behind a simple facade. The clean, modern lines of the North Side BuffetOs exterior conceal 4 adjustable shelves and 2 pull out trays, providing versatile storage for any dining space. As practical as it is beautiful, the buffet is constructed of sturdy parawood solids and ash veneers in a warm, light gray shale finish.