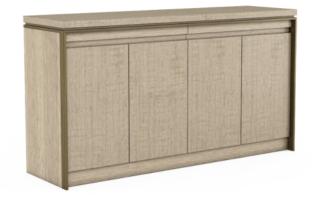

## **NORTH SIDE BUFFET**

SKU: 269252-2556

You never know whatOs behind a simple facade. The clean, modern lines of the North Side BuffetOs exterior conceal 4 adjustable shelves and 2 pull out trays, providing versatile storage for any dining space. As practical as it is beautiful, the buffet is constructed of sturdy parawood solids and ash veneers in a warm, light gray shale finish.

Collection: North Side

**Dimensions in Centimeters:** w-167.64 x d-53.34 x h-91.44

Dimensions in Inches: w-66 x d-21 x h-36

Features: Style: Transitional

Material(s): Parrawood Solids, Quarter Figured/Fiddle Ash