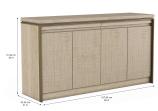

## **NORTH SIDE BUFFET**

SKU: 269252-2556

You never know whatOs behind a simple facade. The clean, modern lines of the North Side BuffetOs exterior conceal 4 adjustable shelves and 2 pull out trays, providing versatile storage for any dining space. As practical as it is beautiful, the buffet is constructed of sturdy parawood solids and ash veneers in a warm, light gray shale finish.

Collection: North Side

**Dimensions in Centimeters:** w-167.64 x d-53.34 x h-91.44

Dimensions in Inches: w-66 x d-21 x h-36

Features: Style: Transitional

Material(s): Parrawood Solids, Quarter Figured/Fiddle Ash