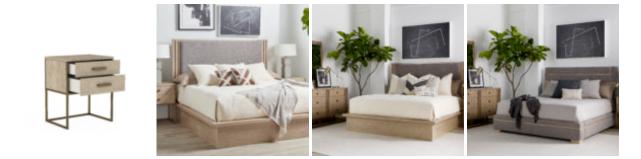

SKU: 269141-2556

This compact two-drawer nightstand is an eye-catching addition to any bedroom. Two drawers provide just the right amount of storage for bedside necessities, presented in a sleek contemporary style. The base is a light and airy frame finished in flaxen bronze, while the parawood solids and ash veneers are finished in a warm, light gray shale tone.

Collection: North Side Dimensions in Centimeters: w-63.5 x d-45.72 x h-74.93 Dimensions in Inches: w-25 x d-18 x h-29.5 Features: Style: Transitional Material(s): Parrawood Solids, Quarter Figured/Fiddle Ash Veneer, Metal Finish(s):