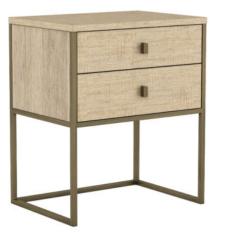

SKU: 269141-2556

This compact two-drawer nightstand is an eye-catching addition to any bedroom. Two drawers provide just the right amount of storage for bedside necessities, presented in a sleek contemporary style. The base is a light and airy frame finished in flaxen bronze, while the parawood solids and ash veneers are finished in a warm, light gray shale tone.

Collection: North Side Dimensions in Centimeters: w-63.5 x d-45.72 x h-74.93 Dimensions in Inches: w-25 x d-18 x h-29.5 Features: Style: Transitional Material(s): Parrawood Solids, Quarter Figured/Fiddle Ash Veneer, Metal Finish(s):