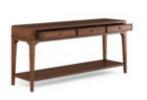

## **NEWEL SOFA TABLE**

**SKU:** 294307-1406

Neoclassical European style meets modern simplicity in the Newel collection, and the streamlined form of this sofa table is a perfect example. Straight lines and subtle oilrubbed bronze hardware allows the beauty of the materials to shine through, from solid poplar wood construction to rich vintage cherry veneer. Three versatile drawers and a lower shelf provide plenty of space for storage and decorative accessories to complement traditional and transitional styles.

**Collection:** Newel

**Dimensions in Centimeters:** w-165.1 x d-45.72 x h-74.93 **Dimensions in Inches:** w-65 x d-18 x h-29.5

**Features:** Style: Traditional Material(s): Poplar Solids, Cherry Veneers, Metal Finish(s):