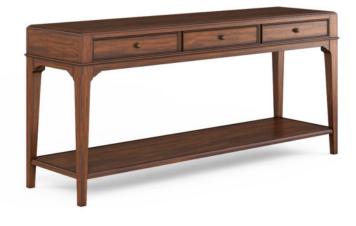

## **NEWEL SOFA TABLE**

**SKU:** 294307-1406

Neoclassical European style meets modern simplicity in the Newel collection, and the streamlined form of this sofa table is a perfect example. Straight lines and subtle oilrubbed bronze hardware allows the beauty of the materials to shine through, from solid poplar wood construction to rich vintage cherry veneer. Three versatile drawers and a lower shelf provide plenty of space for storage and decorative accessories to complement traditional and transitional styles.

**Collection:** Newel

**Dimensions in Centimeters:** w-165.1 x d-45.72 x h-74.93 **Dimensions in Inches:** w-65 x d-18 x h-29.5

**Features:** Style: Traditional Material(s): Poplar Solids, Cherry Veneers, Metal Finish(s):