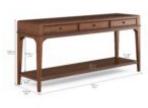

## **NEWEL SOFA TABLE**

**SKU:** 294307-1406

Neoclassical European style meets modern simplicity in the Newel collection, and the streamlined form of this sofa table is a perfect example. Straight lines and subtle oilrubbed bronze hardware allows the beauty of the materials to shine through, from solid poplar wood construction to rich vintage cherry veneer. Three versatile drawers and a lower shelf provide plenty of space for storage and decorative accessories to complement traditional and transitional styles.

**Collection:** Newel

**Dimensions in Centimeters:** w-165.1 x d-45.72 x h-74.93 **Dimensions in Inches:** w-65 x d-18 x h-29.5

**Features:** Style: Traditional Material(s): Poplar Solids, Cherry Veneers, Metal Finish(s):