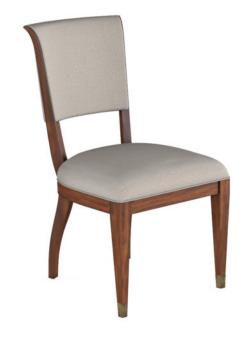

## **NEWEL SIDE CHAIR**

SKU: 294202-1406

Inspired by 19th century French Empire style, this dining chair brings antique elegance to the table with a streamlined modern influence. The chair features a solid poplar with tapered legs finished in a vintage cherry veneer, elegantly capped by metal ferrules. Fully upholstered in a finely tailored warm neutral tone, this piece evokes a sense of classic European comfort that complements transitional style.

**Collection:** Newel

Dimensions in Centimeters:  $w-53.34 \times d-62.56 \times h-93.98$ 

**Dimensions in Inches:** w-21 x d-24.63 x h-37

**Features:** Style: Traditional

Material(s): Poplar and Parawood Solids, Cherry Veneers,

Foam, Fabric, Metal Finish(s):

Weight: 28.66