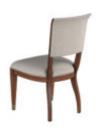

## **NEWEL SIDE CHAIR**

SKU: 294202-1406

Inspired by 19th century French Empire style, this dining chair brings antique elegance to the table with a streamlined modern influence. The chair features a solid poplar with tapered legs finished in a vintage cherry veneer, elegantly capped by metal ferrules. Fully upholstered in a finely tailored warm neutral tone, this piece evokes a sense of classic European comfort that complements transitional style.

**Collection:** Newel

Dimensions in Centimeters:  $w-53.34 \times d-62.56 \times h-93.98$ 

**Dimensions in Inches:** w-21 x d-24.63 x h-37

**Features:** Style: Traditional

Material(s): Poplar and Parawood Solids, Cherry Veneers,

Foam, Fabric, Metal Finish(s):

Weight: 28.66