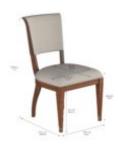

## **NEWEL SIDE CHAIR**

SKU: 294202-1406

Inspired by 19th century French Empire style, this dining chair brings antique elegance to the table with a streamlined modern influence. The chair features a solid poplar with tapered legs finished in a vintage cherry veneer, elegantly capped by metal ferrules. Fully upholstered in a finely tailored warm neutral tone, this piece evokes a sense of classic European comfort that complements transitional style.

**Collection:** Newel

Dimensions in Centimeters:  $w-53.34 \times d-62.56 \times h-93.98$ 

**Dimensions in Inches:** w-21 x d-24.63 x h-37

**Features:** Style: Traditional

Material(s): Poplar and Parawood Solids, Cherry Veneers,