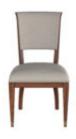

## **NEWEL SIDE CHAIR**

SKU: 294202-1406

Inspired by 19th century French Empire style, this dining chair brings antique elegance to the table with a streamlined modern influence. The chair features a solid poplar with tapered legs finished in a vintage cherry veneer, elegantly capped by metal ferrules. Fully upholstered in a finely tailored warm neutral tone, this piece evokes a sense of classic European comfort that complements transitional style.

**Collection:** Newel

Dimensions in Centimeters:  $w-53.34 \times d-62.56 \times h-93.98$ 

**Dimensions in Inches:** w-21 x d-24.63 x h-37

**Features:** Style: Traditional

Material(s): Poplar and Parawood Solids, Cherry Veneers,

Foam, Fabric, Metal Finish(s):

Weight: 28.66