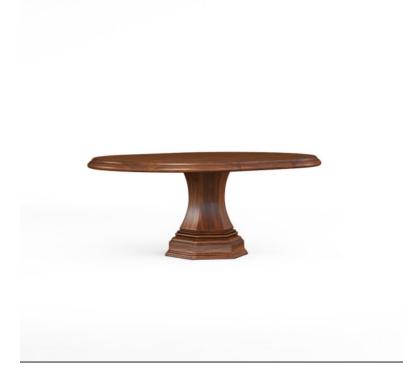

## **NEWEL ROUND DINING TABLE**

SKU: 294225-1406

Gather around this dining table and experience the charm of the Old World in a piece designed for todayŌs aesthetic. This 52-in round table extends to 72-in with an additional leaf, comfortably seating six chairs. A solid poplar frame veneered in a vintage cherry finish accentuates the traditional contours of the tableŌs hefty pedestal base.

**Collection:** Newel

**Dimensions in Centimeters:** w-182.88 x d-132.08 x h-76.2

**Dimensions in Inches:** w-72 x d-52 x h-30

Features: Style: Traditional

Material(s): Poplar Solids, Cherry Veneers, Resin