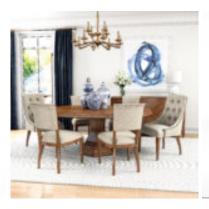

## **NEWEL ROUND DINING TABLE**

SKU: 294225-1406

Gather around this dining table and experience the charm of the Old World in a piece designed for todayŌs aesthetic. This 52-in round table extends to 72-in with an additional leaf, comfortably seating six chairs. A solid poplar frame veneered in a vintage cherry finish accentuates the traditional contours of the tableŌs hefty pedestal base.