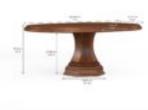

## **NEWEL ROUND DINING TABLE**

SKU: 294225-1406

Gather around this dining table and experience the charm of the Old World in a piece designed for todayŌs aesthetic. This 52-in round table extends to 72-in with an additional leaf, comfortably seating six chairs. A solid poplar frame veneered in a vintage cherry finish accentuates the traditional contours of the tableŌs hefty pedestal base.

**Collection:** Newel

**Dimensions in Centimeters:** w-182.88 x d-132.08 x h-76.2

**Dimensions in Inches:** w-72 x d-52 x h-30

Features: Style: Traditional

Material(s): Poplar Solids, Cherry Veneers, Resin