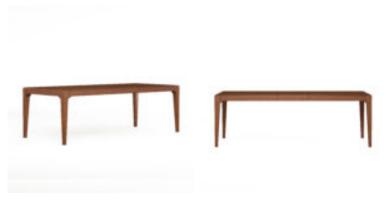

## **NEWEL RECTANGULAR DINING TABLE**

**SKU:** 294220-1406

Past meets present in this elegant dining table from the Newel collection, featuring straight lines and streamlined ornamentation complemented by a vintage cherry veneer that evokes the charm of historical European style. The table extends from 72-in to a generously proportioned 90-in that comfortably seats eight. Host your family and friends in style with this antique-inspired table.

**Collection:** Newel

Dimensions in Centimeters: w-228.6 x d-101.6 x h-76.2

**Dimensions in Inches:** w-90 x d-40 x h-30

**Features:** Style: Traditional Material(s): Poplar Solids, Cherry Veneers Finish(s):