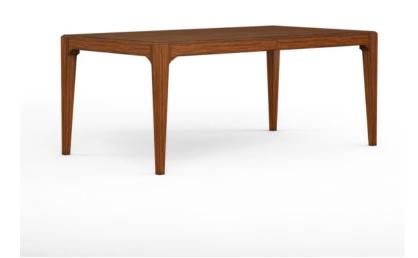

## **NEWEL RECTANGULAR DINING TABLE**

**SKU:** 294220-1406

Past meets present in this elegant dining table from the Newel collection, featuring straight lines and streamlined ornamentation complemented by a vintage cherry veneer that evokes the charm of historical European style. The table extends from 72-in to a generously proportioned 90-in that comfortably seats eight. Host your family and friends in style with this antique-inspired table.

**Collection:** Newel

Dimensions in Centimeters: w-228.6 x d-101.6 x h-76.2

**Dimensions in Inches:** w-90 x d-40 x h-30

**Features:** Style: Traditional Material(s): Poplar Solids, Cherry Veneers Finish(s):