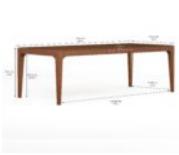

**Collection:** Newel

Dimensions in Centimeters: w-228.6 x d-101.6 x h-76.2

**Dimensions in Inches:** w-90 x d-40 x h-30

**Features:** Style: Traditional Material(s): Poplar Solids, Cherry Veneers Finish(s):