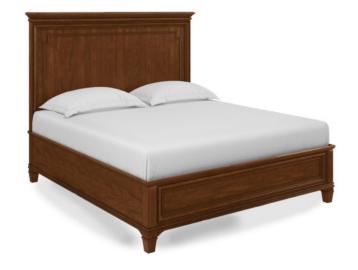

## **NEWEL QUEEN PANEL BED**

SKU: 294125-1406

Inspired by the restrained elegance of Louis Philippe-era France, the soaring scale of the Newel Panel Bed evokes an aristocratic experience without pretension. The traditional cherry wood construction highlights the exquisite notched panel and molding details that define this piece, as well as the simply tapered legs that mark it as an excellent work of luxurious simplicity.

**Collection:** Newel

**Dimensions in Centimeters:** w-167.64 x d-229.235 x

h-172.72

Dimensions in Inches: w-66 x d-90.25 x h-68

**Features:** Style: Traditional Material(s): Poplar Solids, Cherry Veneers Finish(s):