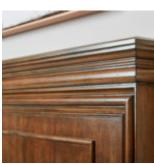

## **NEWEL QUEEN PANEL BED**

SKU: 294125-1406

Inspired by the restrained elegance of Louis Philippe-era France, the soaring scale of the Newel Panel Bed evokes an aristocratic experience without pretension. The traditional cherry wood construction highlights the exquisite notched panel and molding details that define this piece, as well as the simply tapered legs that mark it as an excellent work of luxurious simplicity.

**Collection:** Newel

**Dimensions in Centimeters:** w-167.64 x d-229.235 x

h-172.72

Dimensions in Inches: w-66 x d-90.25 x h-68

**Features:** Style: Traditional Material(s): Poplar Solids, Cherry Veneers Finish(s):