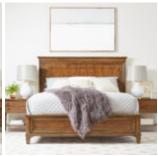

## **NEWEL QUEEN PANEL BED**

SKU: 294125-1406

Inspired by the restrained elegance of Louis Philippe-era France, the soaring scale of the Newel Panel Bed evokes an aristocratic experience without pretension. The traditional cherry wood construction highlights the exquisite notched panel and molding details that define this piece, as well as the simply tapered legs that mark it as an excellent work of luxurious simplicity.

**Collection:** Newel

**Dimensions in Centimeters:** w-167.64 x d-229.235 x

h-172.72

Dimensions in Inches: w-66 x d-90.25 x h-68

**Features:** Style: Traditional Material(s): Poplar Solids, Cherry Veneers Finish(s):