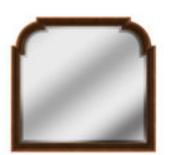

## NEWEL LANDSCAPE MIRROR

**SKU:** 294120-1406

Gazing into the elegantly beveled glass and arched frame of the Newel Mirror evokes the feeling of peering back through time to 19th century France. The subtly scrolled arch with notched corners echoes the contours of the Newel Upholstered Bed, and showcases the warm, rich tones of the traditional cherry wood accent molding to perfection.

Collection: Newel Dimensions in Centimeters: w-111.76 x d-3.81 x h-104.14 Dimensions in Inches: w-44 x d-1.5 x h-41 Features: Style: Traditional Material(s): Poplar Solids, Resin, Glass Finish(s):

Weight: 39.69