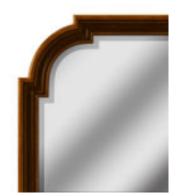

## NEWEL LANDSCAPE MIRROR

**SKU:** 294120-1406

Gazing into the elegantly beveled glass and arched frame of the Newel Mirror evokes the feeling of peering back through time to 19th century France. The subtly scrolled arch with notched corners echoes the contours of the Newel Upholstered Bed, and showcases the warm, rich tones of the traditional cherry wood accent molding to perfection.