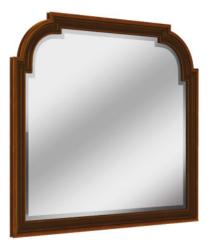

## NEWEL LANDSCAPE MIRROR

**SKU:** 294120-1406

Gazing into the elegantly beveled glass and arched frame of the Newel Mirror evokes the feeling of peering back through time to 19th century France. The subtly scrolled arch with notched corners echoes the contours of the Newel Upholstered Bed, and showcases the warm, rich tones of the traditional cherry wood accent molding to perfection.

Collection: Newel Dimensions in Centimeters: w-111.76 x d-3.81 x h-104.14 Dimensions in Inches: w-44 x d-1.5 x h-41 Features: Style: Traditional Material(s): Poplar Solids, Resin, Glass Finish(s):

Weight: 39.69