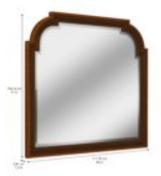

## NEWEL LANDSCAPE MIRROR

**SKU:** 294120-1406

Gazing into the elegantly beveled glass and arched frame of the Newel Mirror evokes the feeling of peering back through time to 19th century France. The subtly scrolled arch with notched corners echoes the contours of the Newel Upholstered Bed, and showcases the warm, rich tones of the traditional cherry wood accent molding to perfection.

Collection: Newel Dimensions in Centimeters: w-111.76 x d-3.81 x h-104.14 Dimensions in Inches: w-44 x d-1.5 x h-41 Features: Style: Traditional Material(s): Poplar Solids, Resin, Glass Finish(s):

Weight: 39.69