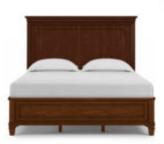

## **NEWEL KING PANEL BED**

**SKU:** 294126-1406

Inspired by the restrained elegance of Louis Philippe-era France, the soaring scale of the Newel Panel Bed evokes an aristocratic experience without pretension. The traditional cherry wood construction highlights the exquisite notched panel and molding details that define this piece, as well as the simply tapered legs that mark it as an excellent work of luxurious simplicity.

**Collection:** Newel

**Dimensions in Centimeters:** w-208.28 x d-229.24 x

h-172.72

Dimensions in Inches: w-82 x d-90.25 x h-68

**Features:** Style: Traditional Material(s): Poplar Solids, Cherry Veneers Finish(s):