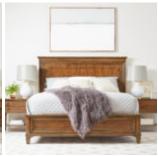

## **NEWEL KING PANEL BED**

**SKU:** 294126-1406

Inspired by the restrained elegance of Louis Philippe-era France, the soaring scale of the Newel Panel Bed evokes an aristocratic experience without pretension. The traditional cherry wood construction highlights the exquisite notched panel and molding details that define this piece, as well as the simply tapered legs that mark it as an excellent work of luxurious simplicity.

**Collection:** Newel

**Dimensions in Centimeters:** w-208.28 x d-229.24 x

h-172.72

Dimensions in Inches: w-82 x d-90.25 x h-68

**Features:** Style: Traditional Material(s): Poplar Solids, Cherry Veneers Finish(s):