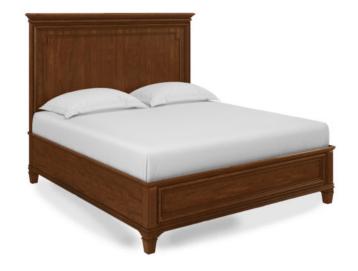

## **NEWEL KING PANEL BED**

**SKU:** 294126-1406

Inspired by the restrained elegance of Louis Philippe-era France, the soaring scale of the Newel Panel Bed evokes an aristocratic experience without pretension. The traditional cherry wood construction highlights the exquisite notched panel and molding details that define this piece, as well as the simply tapered legs that mark it as an excellent work of luxurious simplicity.

**Collection:** Newel

**Dimensions in Centimeters:** w-208.28 x d-229.24 x

h-172.72

Dimensions in Inches: w-82 x d-90.25 x h-68

**Features:** Style: Traditional Material(s): Poplar Solids, Cherry Veneers Finish(s):