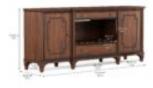

## NEWEL ENTERTAINMENT CONSOLE

SKU: 294423-1406

Let us entertain you. This console is generously proportioned at 84Ó, and features a rich vintage cherry finish accented by decorative molding and oil rubbed bronze hardware. Two doors are beautifully adorned with decorative molding, and conceal two adjustable shelves behind each that include convenient wire management for electronic devices. Two drawers and a fixed lower shelf provide additional storage for all your living room essentials.

Collection: Newel Dimensions in Centimeters: w-213.36 x d-48.26 x h-91.44 Dimensions in Inches: w-84 x d-19 x h-36 Features: Style: Traditional Material(s): Poplar Solids, Cherry Veneers, Metal Finish(s):