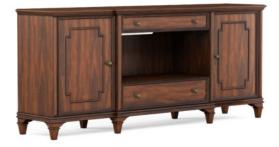

## NEWEL ENTERTAINMENT CONSOLE

SKU: 294423-1406

Let us entertain you. This console is generously proportioned at 84Ó, and features a rich vintage cherry finish accented by decorative molding and oil rubbed bronze hardware. Two doors are beautifully adorned with decorative molding, and conceal two adjustable shelves behind each that include convenient wire management for electronic devices. Two drawers and a fixed lower shelf provide additional storage for all your living room essentials.

Collection: Newel Dimensions in Centimeters: w-213.36 x d-48.26 x h-91.44 Dimensions in Inches: w-84 x d-19 x h-36 Features: Style: Traditional Material(s): Poplar Solids, Cherry Veneers, Metal Finish(s):