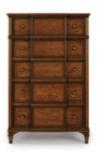

## **NEWEL DRAWER CHEST**

**SKU:** 294150-1406

Beautifully constructed of warm-toned cherry wood, the lofty five drawer Newel Drawer Chest offers more than just storage space for wardrobe and accessories, itÕs an eyecatching object of beauty and antique-inspired elegance. Featuring traditional paneling with subtle accent molding detail, each drawer is finished with antique brass hardware, and lower drawer is lined in aromatic cedar.

Collection: Newel Dimensions in Centimeters: w-93.47 x d-50.8 x h-146.05 Dimensions in Inches: w-36.8 x d-20 x h-57.5 Features: Style: Traditional Material(s): Poplar Solids, Cherry Veneers, Metal Finish(s):