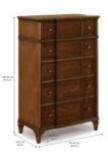

## **NEWEL DRAWER CHEST**

**SKU:** 294150-1406

Beautifully constructed of warm-toned cherry wood, the lofty five drawer Newel Drawer Chest offers more than just storage space for wardrobe and accessories, itÕs an eyecatching object of beauty and antique-inspired elegance. Featuring traditional paneling with subtle accent molding detail, each drawer is finished with antique brass hardware, and lower drawer is lined in aromatic cedar.

Collection: Newel Dimensions in Centimeters: w-93.47 x d-50.8 x h-146.05 Dimensions in Inches: w-36.8 x d-20 x h-57.5 Features: Style: Traditional Material(s): Poplar Solids, Cherry Veneers, Metal Finish(s):