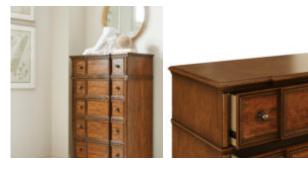

## **NEWEL DRAWER CHEST**

**SKU:** 294150-1406

Beautifully constructed of warm-toned cherry wood, the lofty five drawer Newel Drawer Chest offers more than just storage space for wardrobe and accessories, itÕs an eyecatching object of beauty and antique-inspired elegance. Featuring traditional paneling with subtle accent molding detail, each drawer is finished with antique brass hardware, and lower drawer is lined in aromatic cedar.

Collection: Newel Dimensions in Centimeters: w-93.47 x d-50.8 x h-146.05 Dimensions in Inches: w-36.8 x d-20 x h-57.5 Features: Style: Traditional Material(s): Poplar Solids, Cherry Veneers, Metal Finish(s):