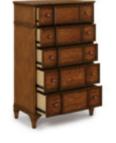

## **NEWEL DRAWER CHEST**

**SKU:** 294150-1406

Beautifully constructed of warm-toned cherry wood, the lofty five drawer Newel Drawer Chest offers more than just storage space for wardrobe and accessories, itÕs an eyecatching object of beauty and antique-inspired elegance. Featuring traditional paneling with subtle accent molding detail, each drawer is finished with antique brass hardware, and lower drawer is lined in aromatic cedar.

Collection: Newel Dimensions in Centimeters: w-93.47 x d-50.8 x h-146.05 Dimensions in Inches: w-36.8 x d-20 x h-57.5 Features: Style: Traditional Material(s): Poplar Solids, Cherry Veneers, Metal Finish(s):