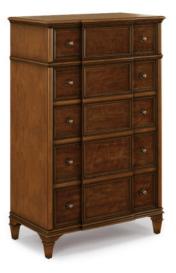

## **NEWEL DRAWER CHEST**

**SKU:** 294150-1406

Beautifully constructed of warm-toned cherry wood, the lofty five drawer Newel Drawer Chest offers more than just storage space for wardrobe and accessories, itÕs an eyecatching object of beauty and antique-inspired elegance. Featuring traditional paneling with subtle accent molding detail, each drawer is finished with antique brass hardware, and lower drawer is lined in aromatic cedar.

Collection: Newel Dimensions in Centimeters: w-93.47 x d-50.8 x h-146.05 Dimensions in Inches: w-36.8 x d-20 x h-57.5 Features: Style: Traditional Material(s): Poplar Solids, Cherry Veneers, Metal Finish(s):