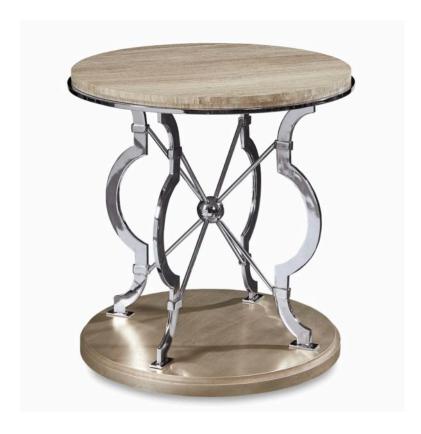

## MORRISSEY YEATS ROUND LAMP TABLE **BEZEL**

SKU: 218308-2727

Description: An artful marriage of stone and metal, this round lamp table has a figurative stone top supported on a sculptural pedestal finished in bright nickel. At 30 inches high the table could be used beside a chair or as an alternative to a more conventional bedside table.

## Feature:

• Style: Transitional

• Finish: Bezel

• Material(s): Wood, Veneer, Stone

• Figurative stone top supported on a sculptural pedestal, finished in bright nickel

• Nickel Finish Metal Structure

Stone Top

**Collection:** Morrissey

**Dimensions in Centimeters:** w-76.2 x d-76.2 x h-76.2 **Dimensions in Inches:** w-30 x d-30 x h-30

Features: Style: Transitional

Wood Finish: Bezel

Material(s): Parawood Solids, Primavera Veneers, and

Travertine Stone Weight: 62.7