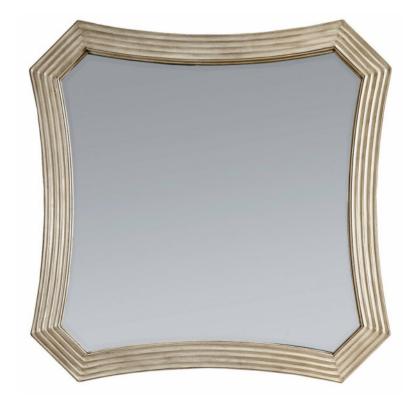

## MORRISSEY WALSH MIRROR

SKU: 218120-2727

Description:The graceful fluted frame meets at eight mitered corners. The mirror glass has a one-inch bevel; the frame is available in Thistle, a rich dark finish, or in weathered gray Smoke. The mirror can be hung on the wall or mounted on a dresser.

## Feature:

• Style: Transitional

• Finish: Bezel

• Material(s): Wood & Veneer

• 1" beveled mirror

 Convex frame design features extra-wide moldings with raised fluting detail

 Ships with mirror-supports for mounting on the 218132

**Collection:** Morrissey

**Dimensions in Centimeters:** w-119.51 x d-5.11 x

h-119.51

**Dimensions in Inches:** w-47.05 x d-2.01 x h-47.05

**Features:** Style: Transitional Wood Finish: Bezel

Material(s): Parawood Solids, Primavera Veneers, and