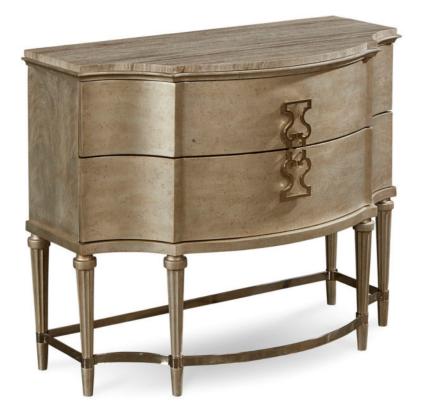

## MORRISSEY FORSEY BEDSIDE CHEST

SKU: 218148-2727

This chest's graceful serpentine front, six fluted legs and polished stone top are classically traditional, but the glamorous Bezel silver finish and bright custom hardware and metal stretchers are straight out of the days of Art Decohigh style.

Travertine Stone Bombe shaped leg chest

Two (2) drawers for storage (34.5-in W  $\times$  7.2-in D  $\times$  4.5-in H)

English dovetail drawer construction

Lyre inspired hardware and metal stretcher base in a brushed nickel finish