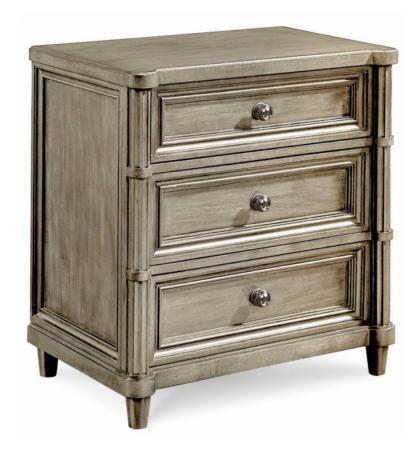

## MORRISSEY ECCLES NIGHTSTAND BEZEL

**SKU:** 218140-2727

Description: The useful three-drawer nightstand packs a lot of function in a small space. Standing 31 inches high, the nightstand has fully finished drawers and a hidden USB charging station. Available in Thistle, a rich dark finish that shows off the beautiful grain of the wood, and in Smoke, a warm semi-transparent gray stain.

## Feature:

• Style: Transitional

• Finish: Bezel

Material(s): Wood & Veneer

• Three (3) drawers

USB Charging

Collection Description:It's all in the details. The beautifully curated detailing of the Deco-inspired Morrissey Collection from A.R.T. Furniture proves once again that less is elegantly more. From jewelrylike custom hardware to the cedar lining of an upholstered end-of-bed storage bench, from the soft glow of silver to the practicality of a hidden USB port, the collection exceeds expectations with a kind of glam that is both striking and highly livable

**Collection:** Morrissey

**Dimensions in Centimeters:** w-76.2 x d-48.31 x

h-78.69

**Dimensions in Inches:** w-30 x d-19.02 x h-30.98

**Features:** Style: Transitional Wood Finish: Bezel

Material(s): Parawood Solids and Primavera Veneers