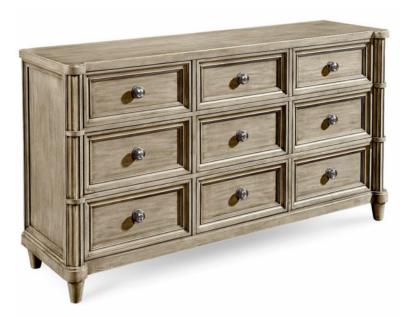

## MORRISSEY ECCLES DRESSER BEZEL

## SKU: 218130-2727

Description:The generously proportioned dresser has an architectural presence: the nine drawers are framed in box mitered molding and the two carved front corner are inspired by classical Roman fasces. The dresser, constructed of Parrawood solids and primavera veneers, is finished in a silver paint that has been gently glazed and aged.

## Feature:

- Style: Transitional
  - Finish: Bezel
- Material(s): Wood & Veneer
  - Nine (9) drawers
  - Long Low Profile
  - Tapered Feet
- Box Mitered Drawer Mouldings

Collection Description:It's all in the details. The beautifully curated detailing of the Deco-inspired Morrissey Collection from A.R.T. Furniture proves once again that less is elegantly more. From jewelrylike custom hardware to the cedar lining of an upholstered end-of-bed storage bench, from the soft glow of silver to the practicality of a hidden USB port, the collection exceeds expectations with a kind of glam that is both striking and highly livable