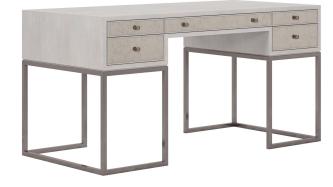

## **MEZZANINE WRITING DESK**

SKU: 325421-2249

Vintage elegance meets contemporary chic in this attractive writing desk, highlighting the angular geometry and warm antiqued mirror details that are the hallmark of this collection. The desk is veneered in maple with a dove gray finish and rests on an open metal base, with five drawers that provide convenient storage space for all your office essentials. Or showcase this piece in the bedroom to create a glamorous makeup vanity.

**Dimensions in Centimeters:** w-152.4 x d-71.76 x h-76.2 **Dimensions in Inches:** w-60 x d-28.25 x h-30

**Features:** Style: New Traditional/Transitional Finish(es): Dove Gray Material(s): Parawood and Poplar Solids, Maple Veneer, Mirror, Steel Five (5) drawers for storage Antique mirrored drawer fronts Petite brushed nickel hardware Open metal base Knee clearance: 21.125-in