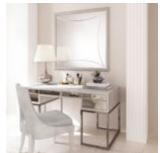

## **MEZZANINE WRITING DESK**

SKU: 325421-2249

Vintage elegance meets contemporary chic in this attractive writing desk, highlighting the angular geometry and warm antiqued mirror details that are the hallmark of this collection. The desk is veneered in maple with a dove gray finish and rests on an open metal base, with five drawers that provide convenient storage space for all your office essentials. Or showcase this piece in the bedroom to create a glamorous makeup vanity.

**Dimensions in Centimeters:** w-152.4 x d-71.76 x h-76.2 **Dimensions in Inches:** w-60 x d-28.25 x h-30

**Features:** Style: New Traditional/Transitional Finish(es): Dove Gray Material(s): Parawood and Poplar Solids, Maple Veneer, Mirror, Steel Five (5) drawers for storage Antique mirrored drawer fronts Petite brushed nickel hardware Open metal base Knee clearance: 21.125-in