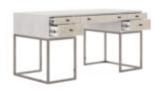

## **MEZZANINE WRITING DESK**

SKU: 325421-2249

Vintage elegance meets contemporary chic in this attractive writing desk, highlighting the angular geometry and warm antiqued mirror details that are the hallmark of this collection. The desk is veneered in maple with a dove gray finish and rests on an open metal base, with five drawers that provide convenient storage space for all your office essentials. Or showcase this piece in the bedroom to create a glamorous makeup vanity.

**Dimensions in Centimeters:** w-152.4 x d-71.76 x h-76.2 **Dimensions in Inches:** w-60 x d-28.25 x h-30

**Features:** Style: New Traditional/Transitional Finish(es): Dove Gray Material(s): Parawood and Poplar Solids, Maple Veneer, Mirror, Steel Five (5) drawers for storage Antique mirrored drawer fronts Petite brushed nickel hardware Open metal base Knee clearance: 21.125-in