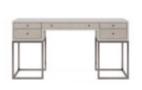

## **MEZZANINE WRITING DESK**

SKU: 325421-2249

Vintage elegance meets contemporary chic in this attractive writing desk, highlighting the angular geometry and warm antiqued mirror details that are the hallmark of this collection. The desk is veneered in maple with a dove gray finish and rests on an open metal base, with five drawers that provide convenient storage space for all your office essentials. Or showcase this piece in the bedroom to create a glamorous makeup vanity.

**Dimensions in Centimeters:** w-152.4 x d-71.76 x h-76.2 **Dimensions in Inches:** w-60 x d-28.25 x h-30

**Features:** Style: New Traditional/Transitional Finish(es): Dove Gray Material(s): Parawood and Poplar Solids, Maple Veneer, Mirror, Steel Five (5) drawers for storage Antique mirrored drawer fronts Petite brushed nickel hardware Open metal base Knee clearance: 21.125-in