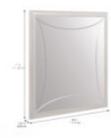

## **MEZZANINE SQUARE MIRROR**

SKU: 325120-2249

The romance of vintage Paris meets streamlined modern style in this versatile accent piece, featuring a sleek silver frame and a mirror accented by graceful etched curves. Whether hung on the wall or mounted on a dresser, this mirror adds a timeless note to transitional decor.

Dimensions in Centimeters: w-111.76 x d-4.09 x h-111.76
Dimensions in Inches: w-44.00 x d-1.61 x h-44.00
Features: Style: New Traditional/Transitional Finish(es):
Dove Gray Material(s): Parawood and Poplar Solids, Mirror
Framed mirror features graceful etched curves Designed to
be wall-hung or mounted to dresser with included supports
D-rings included on back for hanging