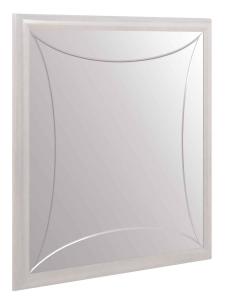

## **MEZZANINE SQUARE MIRROR**

SKU: 325120-2249

The romance of vintage Paris meets streamlined modern style in this versatile accent piece, featuring a sleek silver frame and a mirror accented by graceful etched curves. Whether hung on the wall or mounted on a dresser, this mirror adds a timeless note to transitional decor.

Dimensions in Centimeters: w-111.76 x d-4.09 x h-111.76
Dimensions in Inches: w-44.00 x d-1.61 x h-44.00
Features: Style: New Traditional/Transitional Finish(es):
Dove Gray Material(s): Parawood and Poplar Solids, Mirror
Framed mirror features graceful etched curves Designed to
be wall-hung or mounted to dresser with included supports
D-rings included on back for hanging