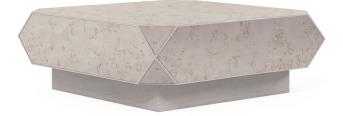

## **MEZZANINE SQUARE COCKTAIL TABLE**

## **SKU:** 325341-2249

The classic romance of Paris enters the 21st century with this strikingly reflective cocktail table. Its square form is punctuated by faceted corners in triangular shapes, showcasing the beauty of antiqued mirror panes. Modern chic meets timeless warmth in this stunning table, sure to be the shining jewel of any living space.

Dimensions in Centimeters: w-111.76 x d-111.76 x h-40.64 Dimensions in Inches: w-44 x d-44 x h-16 Features: Style: New Traditional/Transitional Finish(es): Dove Gray Material(s): Parawood and Poplar Solids, Mirror Faceted design features antique mirrored panels Inset plinth style base wears a dove gray finish Open metal base Weight: 149.6