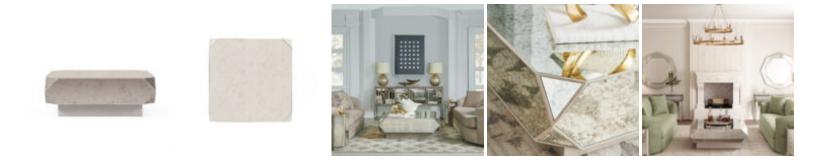

## **MEZZANINE SQUARE COCKTAIL TABLE**

## **SKU:** 325341-2249

The classic romance of Paris enters the 21st century with this strikingly reflective cocktail table. Its square form is punctuated by faceted corners in triangular shapes, showcasing the beauty of antiqued mirror panes. Modern chic meets timeless warmth in this stunning table, sure to be the shining jewel of any living space.

Dimensions in Centimeters: w-111.76 x d-111.76 x h-40.64 Dimensions in Inches: w-44 x d-44 x h-16 Features: Style: New Traditional/Transitional Finish(es): Dove Gray Material(s): Parawood and Poplar Solids, Mirror Faceted design features antique mirrored panels Inset plinth style base wears a dove gray finish Open metal base Weight: 149.6