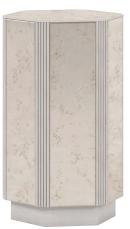

## SKU: 325349-2249

Add a hint of Paris to your space with this perfectly petite spot table. It features a faceted shape and plinth base that evoke the feeling of an architectural column, beautifully finished in antiqued mirror. Subtle vertical reeding separates the facets, offering just a touch of texture to this dazzling piece.

Dimensions in Centimeters: w-30.48 x d-33.02 x h-56.52 Dimensions in Inches: w-12 x d-13 x h-22.25 Features: Style: New Traditional/Transitional Finish(es): Dove Gray Material(s): Parawood and Poplar Solids, Mirror Hexagonal shape features antique mirrored panels Contrasting reeded panels between each mirrored panel Inset plinth style base wears a dove gray finish Weight: 28.6