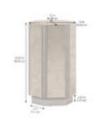

Dimensions in Centimeters: w-30.48 x d-33.02 x h-56.52 Dimensions in Inches: w-12 x d-13 x h-22.25 Features: Style: New Traditional/Transitional Finish(es): Dove Gray Material(s): Parawood and Poplar Solids, Mirror Hexagonal shape features antique mirrored panels Contrasting reeded panels between each mirrored panel Inset plinth style base wears a dove gray finish Weight: 28.6