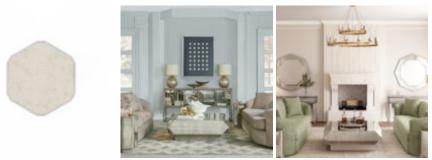

## SKU: 325349-2249

Add a hint of Paris to your space with this perfectly petite spot table. It features a faceted shape and plinth base that evoke the feeling of an architectural column, beautifully finished in antiqued mirror. Subtle vertical reeding separates the facets, offering just a touch of texture to this dazzling piece.

Dimensions in Centimeters: w-30.48 x d-33.02 x h-56.52 Dimensions in Inches: w-12 x d-13 x h-22.25 Features: Style: New Traditional/Transitional Finish(es): Dove Gray Material(s): Parawood and Poplar Solids, Mirror Hexagonal shape features antique mirrored panels Contrasting reeded panels between each mirrored panel Inset plinth style base wears a dove gray finish Weight: 28.6