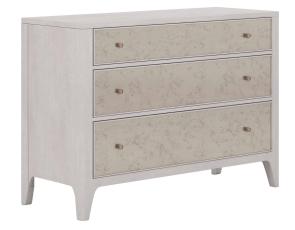

## **MEZZANINE SINGLE DRESSER**

SKU: 325130-2249

Vintage romance meets modern simplicity in the Mezzanine collection, inspired by classic French cafe style. The timeless design of this three-drawer dresser features maple veneer finished in dove gray, perfectly accented by antiqued mirror drawer fronts and nickel hardware that adds a touch of metallic shimmer.

**Dimensions in Centimeters:** w-127 x d-48.52 x h-88.9 **Dimensions in Inches:** w-50 x d-19 x h-35

Features: Style: New Traditional/Transitional Finish(es):
Dove Gray Material(s): Parawood and Poplar Solids, Maple
Veneer, Mirror Three (3) drawers for storage Dovetail drawer
construction with side-mount metal drawer glides Bottom
drawer features cedar lining Antique mirror drawer fronts
Petite brushed nickel hardware Legs feature adjustable
levelers