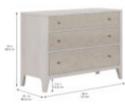

## **MEZZANINE SINGLE DRESSER**

SKU: 325130-2249

Vintage romance meets modern simplicity in the Mezzanine collection, inspired by classic French cafe style. The timeless design of this three-drawer dresser features maple veneer finished in dove gray, perfectly accented by antiqued mirror drawer fronts and nickel hardware that adds a touch of metallic shimmer.

**Dimensions in Centimeters:** w-127 x d-48.52 x h-88.9 **Dimensions in Inches:** w-50 x d-19 x h-35

Features: Style: New Traditional/Transitional Finish(es):
Dove Gray Material(s): Parawood and Poplar Solids, Maple
Veneer, Mirror Three (3) drawers for storage Dovetail drawer
construction with side-mount metal drawer glides Bottom
drawer features cedar lining Antique mirror drawer fronts
Petite brushed nickel hardware Legs feature adjustable
levelers