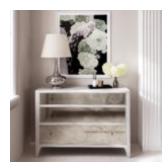

## **MEZZANINE SINGLE DRESSER**

SKU: 325130-2249

Vintage romance meets modern simplicity in the Mezzanine collection, inspired by classic French cafe style. The timeless design of this three-drawer dresser features maple veneer finished in dove gray, perfectly accented by antiqued mirror drawer fronts and nickel hardware that adds a touch of metallic shimmer.

**Dimensions in Centimeters:** w-127 x d-48.52 x h-88.9 **Dimensions in Inches:** w-50 x d-19 x h-35

Features: Style: New Traditional/Transitional Finish(es):
Dove Gray Material(s): Parawood and Poplar Solids, Maple
Veneer, Mirror Three (3) drawers for storage Dovetail drawer
construction with side-mount metal drawer glides Bottom
drawer features cedar lining Antique mirror drawer fronts
Petite brushed nickel hardware Legs feature adjustable
levelers