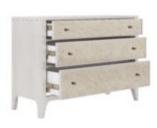

## **MEZZANINE SINGLE DRESSER**

SKU: 325130-2249

Vintage romance meets modern simplicity in the Mezzanine collection, inspired by classic French cafe style. The timeless design of this three-drawer dresser features maple veneer finished in dove gray, perfectly accented by antiqued mirror drawer fronts and nickel hardware that adds a touch of metallic shimmer.

**Dimensions in Centimeters:** w-127 x d-48.52 x h-88.9 **Dimensions in Inches:** w-50 x d-19 x h-35

Features: Style: New Traditional/Transitional Finish(es):
Dove Gray Material(s): Parawood and Poplar Solids, Maple
Veneer, Mirror Three (3) drawers for storage Dovetail drawer
construction with side-mount metal drawer glides Bottom
drawer features cedar lining Antique mirror drawer fronts
Petite brushed nickel hardware Legs feature adjustable
levelers