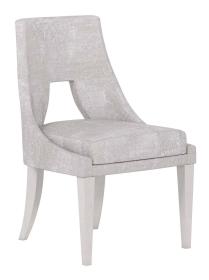

## **MEZZANINE SIDE CHAIR**

SKU: 325200-2249

Elegant curves are dressed to impress in finely tailored pewter chenille. This contemporary dining chair evokes the feeling of a couture ensemble, featuring gracefully rounded sides with a fashion-inspired cutout in the back.

Dimensions in Centimeters: w-55.88 x d-60.33 x h-93
Dimensions in Inches: w-22 x d-23.75 x h-36.61
Features: Style: New Traditional/Transitional Finish(es):
Dove Gray Material(s): Parawood and Poplar Solids, Foam,
Fiber, Fabric Finely tailored upholstery features a textural
chenille fabric Barrel back design features a unique cutout
Solid wood legs wear a dove gray finish Legs feature
protective floor glides