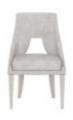

## **MEZZANINE SIDE CHAIR**

SKU: 325200-2249

Elegant curves are dressed to impress in finely tailored pewter chenille. This contemporary dining chair evokes the feeling of a couture ensemble, featuring gracefully rounded sides with a fashion-inspired cutout in the back.

Dimensions in Centimeters: w-55.88 x d-60.33 x h-93
Dimensions in Inches: w-22 x d-23.75 x h-36.61
Features: Style: New Traditional/Transitional Finish(es):
Dove Gray Material(s): Parawood and Poplar Solids, Foam,
Fiber, Fabric Finely tailored upholstery features a textural
chenille fabric Barrel back design features a unique cutout
Solid wood legs wear a dove gray finish Legs feature
protective floor glides