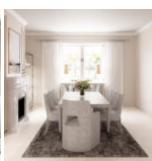

## **MEZZANINE SIDE CHAIR**

SKU: 325200-2249

Elegant curves are dressed to impress in finely tailored pewter chenille. This contemporary dining chair evokes the feeling of a couture ensemble, featuring gracefully rounded sides with a fashion-inspired cutout in the back.

Dimensions in Centimeters: w-55.88 x d-60.33 x h-93
Dimensions in Inches: w-22 x d-23.75 x h-36.61
Features: Style: New Traditional/Transitional Finish(es):
Dove Gray Material(s): Parawood and Poplar Solids, Foam,
Fiber, Fabric Finely tailored upholstery features a textural
chenille fabric Barrel back design features a unique cutout
Solid wood legs wear a dove gray finish Legs feature
protective floor glides