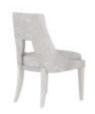

## **MEZZANINE SIDE CHAIR**

SKU: 325200-2249

Elegant curves are dressed to impress in finely tailored pewter chenille. This contemporary dining chair evokes the feeling of a couture ensemble, featuring gracefully rounded sides with a fashion-inspired cutout in the back.

Dimensions in Centimeters: w-55.88 x d-60.33 x h-93
Dimensions in Inches: w-22 x d-23.75 x h-36.61
Features: Style: New Traditional/Transitional Finish(es):
Dove Gray Material(s): Parawood and Poplar Solids, Foam,
Fiber, Fabric Finely tailored upholstery features a textural
chenille fabric Barrel back design features a unique cutout
Solid wood legs wear a dove gray finish Legs feature
protective floor glides