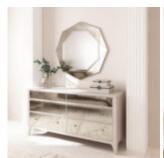

## **MEZZANINE ROUND MIRROR**

SKU: 325121-2249

Geometry meets poetry in a mirror that combines the clean lines of modern style with the vintage-inspired romance of Paris. The eye-catching frame features an octagonal shape crafted from antiqued mirror, surrounding a central mirror pane with an elegant 1" bevel.

**Dimensions in Centimeters:** w-111.76 x d-3.5 x h-111.76 **Dimensions in Inches:** w-44 x d-1.38 x h-44

**Features:** Style: New Traditional/Transitional Finish(es): Dove Gray Material(s): Parawood and Poplar Solids, Mirror Octagonal frame features antique mirror surround 1-in beveled mirror edges Designed to be wall-hung only Drings included on back for hanging