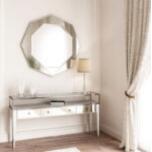

## **MEZZANINE ROUND MIRROR**

SKU: 325121-2249

Geometry meets poetry in a mirror that combines the clean lines of modern style with the vintage-inspired romance of Paris. The eye-catching frame features an octagonal shape crafted from antiqued mirror, surrounding a central mirror pane with an elegant 1" bevel.

**Dimensions in Centimeters:** w-111.76 x d-3.5 x h-111.76 **Dimensions in Inches:** w-44 x d-1.38 x h-44

**Features:** Style: New Traditional/Transitional Finish(es): Dove Gray Material(s): Parawood and Poplar Solids, Mirror Octagonal frame features antique mirror surround 1-in beveled mirror edges Designed to be wall-hung only Drings included on back for hanging