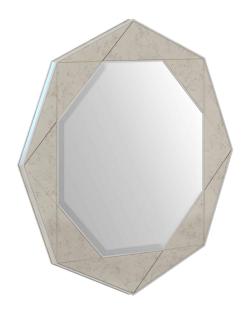

## **MEZZANINE ROUND MIRROR**

SKU: 325121-2249

Geometry meets poetry in a mirror that combines the clean lines of modern style with the vintage-inspired romance of Paris. The eye-catching frame features an octagonal shape crafted from antiqued mirror, surrounding a central mirror pane with an elegant 1" bevel.

**Dimensions in Centimeters:** w-111.76 x d-3.5 x h-111.76 **Dimensions in Inches:** w-44 x d-1.38 x h-44

**Features:** Style: New Traditional/Transitional Finish(es): Dove Gray Material(s): Parawood and Poplar Solids, Mirror Octagonal frame features antique mirror surround 1-in beveled mirror edges Designed to be wall-hung only Drings included on back for hanging