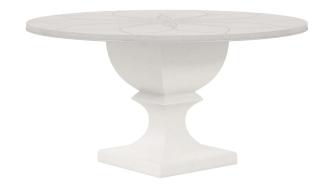

## **MEZZANINE ROUND DINING TABLE**

SKU: 325225-2249

Timeless beauty meets modern design in this stunning dining table, destined to become an heirloom. The gracefully curved cast resin base resembles stone, rising to support a 60" wood top that comfortably seats six. A combination of quarter split and cathedral maple veneer combines with a contrasting veneer inlay to create an intricate floral design that will fascinate guests.

Dimensions in Centimeters: w-153.04 x d-153.04 x h-77.47

Dimensions in Inches: w-60.25 x d-60.25 x h-30.5

Features: Style: New Traditional/Transitional Finish(es):

Dove Gray Material(s): Parawood and Poplar Solids, Maple

Veneer, Resin Pedestal table design Veneer inlay floral
pattern on table top Cast resin base resembles stone

Comfortably seats up to six (6) chairs

**Weight:** 215.6