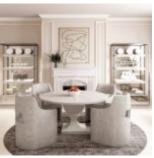

## **MEZZANINE ROUND DINING TABLE**

SKU: 325225-2249

Timeless beauty meets modern design in this stunning dining table, destined to become an heirloom. The gracefully curved cast resin base resembles stone, rising to support a 60" wood top that comfortably seats six. A combination of quarter split and cathedral maple veneer combines with a contrasting veneer inlay to create an intricate floral design that will fascinate guests.