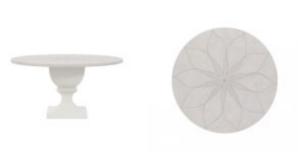

## **MEZZANINE ROUND DINING TABLE**

SKU: 325225-2249

Timeless beauty meets modern design in this stunning dining table, destined to become an heirloom. The gracefully curved cast resin base resembles stone, rising to support a 60" wood top that comfortably seats six. A combination of quarter split and cathedral maple veneer combines with a contrasting veneer inlay to create an intricate floral design that will fascinate guests.

Veneer, Resin Pedestal table design Veneer inlay floral
pattern on table top Cast resin base resembles stone

Comfortably seats up to six (6) chairs

**Weight:** 215.6