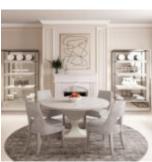

## **MEZZANINE ROUND DINING TABLE**

SKU: 325225-2249

Timeless beauty meets modern design in this stunning dining table, destined to become an heirloom. The gracefully curved cast resin base resembles stone, rising to support a 60" wood top that comfortably seats six. A combination of quarter split and cathedral maple veneer combines with a contrasting veneer inlay to create an intricate floral design that will fascinate guests.

Dimensions in Centimeters: w-153.04 x d-153.04 x h-77.47

Dimensions in Inches: w-60.25 x d-60.25 x h-30.5

Features: Style: New Traditional/Transitional Finish(es):

Dove Gray Material(s): Parawood and Poplar Solids, Maple

Veneer, Resin Pedestal table design Veneer inlay floral
pattern on table top Cast resin base resembles stone

Comfortably seats up to six (6) chairs

**Weight:** 215.6