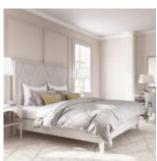

## **MEZZANINE QUEEN PANEL BED**

SKU: 325135-2249

For those who dream of elegance, this striking panel bed offers luxury and comfort with a hint of drama. The beauty of quarter split and cathedral maple veneer combines with a contrasting veneer inlay to form a streamlined arabesque design, the perfect complement to all forms of transitional decor. Available in Queen, King and California King sizes.

**Dimensions in Centimeters:** w-162.56 x d-225.55 x h-160.02

**Dimensions in Inches:** w-64 x d-88.8 x h-63

Features: Style: New Traditional/Transitional Finish(es):
Dove Gray Material(s): Parawood and Poplar Solids, Maple
Veneer Wood panel headboard features a clean, rectangular
silhouette Headboard face features an arabesque veneer
design Boxspring required (Height from floor to top of slats:
8-in) Under bed clearance: 7-in H Legs feature protective