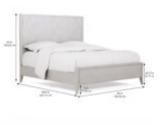

**Dimensions in Centimeters:** w-162.56 x d-225.55 x h-160.02

**Dimensions in Inches:** w-64 x d-88.8 x h-63

Features: Style: New Traditional/Transitional Finish(es):
Dove Gray Material(s): Parawood and Poplar Solids, Maple
Veneer Wood panel headboard features a clean, rectangular
silhouette Headboard face features an arabesque veneer
design Boxspring required (Height from floor to top of slats:
8-in) Under bed clearance: 7-in H Legs feature protective

floor glides **Weight:** 169.4