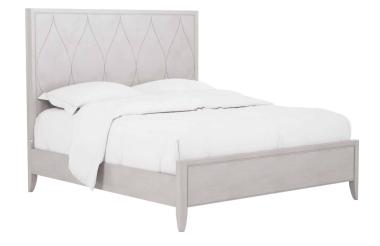

## **MEZZANINE QUEEN PANEL BED**

SKU: 325135-2249

For those who dream of elegance, this striking panel bed offers luxury and comfort with a hint of drama. The beauty of quarter split and cathedral maple veneer combines with a contrasting veneer inlay to form a streamlined arabesque design, the perfect complement to all forms of transitional decor. Available in Queen, King and California King sizes.

**Dimensions in Centimeters:** w-162.56 x d-225.55 x h-160.02

**Dimensions in Inches:** w-64 x d-88.8 x h-63

Features: Style: New Traditional/Transitional Finish(es):
Dove Gray Material(s): Parawood and Poplar Solids, Maple
Veneer Wood panel headboard features a clean, rectangular
silhouette Headboard face features an arabesque veneer
design Boxspring required (Height from floor to top of slats:
8-in) Under bed clearance: 7-in H Legs feature protective