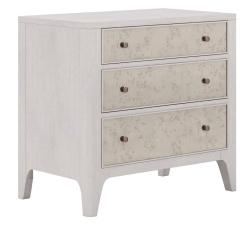

## **MEZZANINE NIGHTSTAND**

SKU: 325140-2249

A scaled-down version of the Mezzanine dresser, this nightstand offers plenty of stylish storage for the bedside. Keep all your essentials hidden inside three drawers crafted from dove gray maple veneer with antique mirror fronts. The nightstand also features two USB port for easy charging of personal devices.

Dimensions in Centimeters: w-81.41 x d-46 x h-76.2
Dimensions in Inches: w-32.05 x d-18.11 x h-30
Features: Style: New Traditional/Transitional Finish(es):
Dove Gray Material(s): Parawood and Poplar Solids, Maple
Veneer, Mirror Three (3) drawers for storage (Top: 27-in W x
15-in D x 4.8-in H; Middle: 27-in W x 15-in D x 6-in H;
Bottom: 27-in W x 15-in D x 7-in H) Dovetail drawer
construction with side-mount metal drawer glides Two (2)
USB ports on back side of case Antique mirror drawer fronts
Petite brushed nickel hardware Legs feature adjustable
levelers Legs feature adjustable levelers