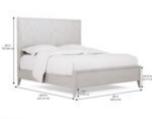

Dimensions in Centimeters: w-203.2 x d-225.55 x h-167.64 Dimensions in Inches: w-80 x d-88.8 x h-66 Features: Style: New Traditional/Transitional Finish(es): Dove Gray Material(s): Parawood and Poplar Solids, Maple Veneer Wood panel headboard features a clean, rectangular silhouette Headboard face features an arabesque veneer design Boxspring required (Height from floor to top of slats: 8-in) Under bed clearance: 7-in H Legs feature protective floor glides Weight: 193.6