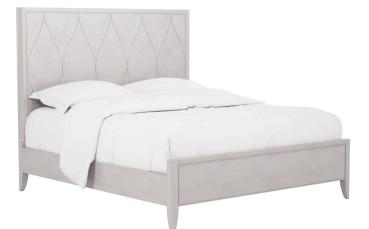

## **MEZZANINE KING PANEL BED**

## SKU: 325136-2249

For those who dream of elegance, this striking panel bed offers luxury and comfort with a hint of drama. The beauty of quarter split and cathedral maple veneer combines with a contrasting veneer inlay to form a streamlined arabesque design, the perfect complement to all forms of transitional decor. Available in Queen, King and California King sizes.

Dimensions in Centimeters: w-203.2 x d-225.55 x h-167.64 Dimensions in Inches: w-80 x d-88.8 x h-66 Features: Style: New Traditional/Transitional Finish(es): Dove Gray Material(s): Parawood and Poplar Solids, Maple Veneer Wood panel headboard features a clean, rectangular silhouette Headboard face features an arabesque veneer design Boxspring required (Height from floor to top of slats: 8-in) Under bed clearance: 7-in H Legs feature protective floor glides Weight: 193.6