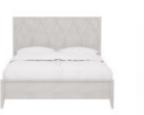

## **MEZZANINE KING PANEL BED**

## SKU: 325136-2249

For those who dream of elegance, this striking panel bed offers luxury and comfort with a hint of drama. The beauty of quarter split and cathedral maple veneer combines with a contrasting veneer inlay to form a streamlined arabesque design, the perfect complement to all forms of transitional decor. Available in Queen, King and California King sizes.

Dimensions in Centimeters: w-203.2 x d-225.55 x h-167.64 Dimensions in Inches: w-80 x d-88.8 x h-66 Features: Style: New Traditional/Transitional Finish(es): Dove Gray Material(s): Parawood and Poplar Solids, Maple Veneer Wood panel headboard features a clean, rectangular silhouette Headboard face features an arabesque veneer design Boxspring required (Height from floor to top of slats: 8-in) Under bed clearance: 7-in H Legs feature protective floor glides Weight: 193.6