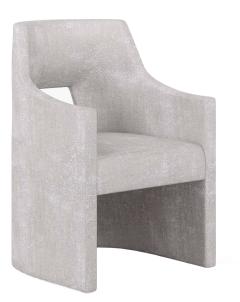

## **MEZZANINE HOST CHAIR**

SKU: 325201-2249

Go bold in the dining room. This striking host chair features a barrel-style frame, fully upholstered in pewter chenille that blends contemporary chic with soft transitional appeal.

Dimensions in Centimeters: w-63.5 x d-64.77 x h-91.44 Dimensions in Inches: w-25 x d-25.5 x h-36 Features: Style: New Traditional/Transitional Finish(es): Dove Gray Material(s): Parawood and Poplar Solids, Foam, Fiber, Fabric Fully upholstered design features a finely tailored, textural chenille fabric Barrel back design features a unique cutout Legs feature protective floor glides Weight: 41.8