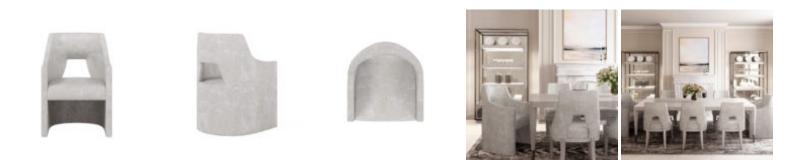

## **MEZZANINE HOST CHAIR**

SKU: 325201-2249

Go bold in the dining room. This striking host chair features a barrel-style frame, fully upholstered in pewter chenille that blends contemporary chic with soft transitional appeal.

Dimensions in Centimeters: w-63.5 x d-64.77 x h-91.44 Dimensions in Inches: w-25 x d-25.5 x h-36 Features: Style: New Traditional/Transitional Finish(es): Dove Gray Material(s): Parawood and Poplar Solids, Foam, Fiber, Fabric Fully upholstered design features a finely tailored, textural chenille fabric Barrel back design features a unique cutout Legs feature protective floor glides Weight: 41.8