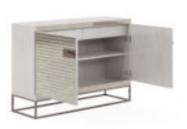

## **MEZZANINE HALL CHEST**

SKU: 325397-2249

This versatile storage piece features a pair of doors finished in antiqued mirror, with a horizontally grooved pattern that adds texture and intrigue. Inside, two drawers and an adjustable shelf provide space for any room's essentials, from linens to accessories. Oversized nickel handles and an open metal base add a touch of metallic shine to this modern chest.

Dimensions in Centimeters: w-121.92 x d-40.64 x h-86.36 Dimensions in Inches: w-48 x d-16 x h-34

Features: Style: New Traditional/Transitional Finish(es):
Dove Gray Material(s): Parawood and Poplar Solids, Maple
Veneer, Mirror, Steel Two (2) doors feature antiqued mirror
fronts with horizontal grooving Two (2) drawers and one (1)
adjustable shelf behind doors Custom oversized metal
hardware Open metal base