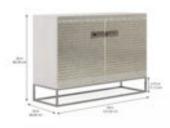

## **MEZZANINE HALL CHEST**

SKU: 325397-2249

This versatile storage piece features a pair of doors finished in antiqued mirror, with a horizontally grooved pattern that adds texture and intrigue. Inside, two drawers and an adjustable shelf provide space for any room's essentials, from linens to accessories. Oversized nickel handles and an open metal base add a touch of metallic shine to this modern chest.

Dimensions in Centimeters: w-121.92 x d-40.64 x h-86.36 Dimensions in Inches: w-48 x d-16 x h-34

Features: Style: New Traditional/Transitional Finish(es):
Dove Gray Material(s): Parawood and Poplar Solids, Maple
Veneer, Mirror, Steel Two (2) doors feature antiqued mirror
fronts with horizontal grooving Two (2) drawers and one (1)
adjustable shelf behind doors Custom oversized metal
hardware Open metal base