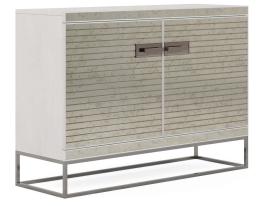

## **MEZZANINE HALL CHEST**

SKU: 325397-2249

This versatile storage piece features a pair of doors finished in antiqued mirror, with a horizontally grooved pattern that adds texture and intrigue. Inside, two drawers and an adjustable shelf provide space for any room's essentials, from linens to accessories. Oversized nickel handles and an open metal base add a touch of metallic shine to this modern chest.

Dimensions in Centimeters: w-121.92 x d-40.64 x h-86.36 Dimensions in Inches: w-48 x d-16 x h-34

Features: Style: New Traditional/Transitional Finish(es):
Dove Gray Material(s): Parawood and Poplar Solids, Maple
Veneer, Mirror, Steel Two (2) doors feature antiqued mirror
fronts with horizontal grooving Two (2) drawers and one (1)
adjustable shelf behind doors Custom oversized metal
hardware Open metal base