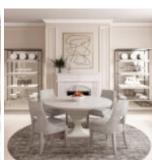

## **MEZZANINE ETAGERE**

SKU: 325401-2249

Light up your life! This eye-catching 82" etagere is an attractive complement to transitional style decor, presenting books, china, and other objects in a warm, reflective glow. Three floating shelves and a drawer offer plenty of space to display and accessories, while an antiqued mirror back is beautifully illuminated by LED lighting that adds a soft radiance to any space.

**Dimensions in Centimeters:** w-116.84 x d-45.72 x h-208.28 **Dimensions in Inches:** w-46 x d-18 x h-82

**Features:** Style: New Traditional/Transitional Finish(es): Dove Gray Material(s): Parawood and Poplar Solids, Maple Veneer, Mirror, Steel Three (3) fixed floating shelves (37-in w x 14.38-in d; varying height clearances) One (1) drawer for storage (41.88-in w x 13.31-in d x 8-in h) Three-way touch LED lighting Antique mirrored back and drawer front Petite brushed nickel hardware Open metal frame