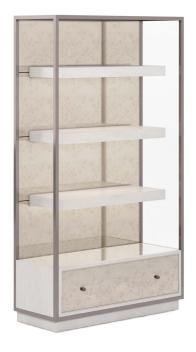

## **MEZZANINE ETAGERE**

SKU: 325401-2249

Light up your life! This eye-catching 82" etagere is an attractive complement to transitional style decor, presenting books, china, and other objects in a warm, reflective glow. Three floating shelves and a drawer offer plenty of space to display and accessories, while an antiqued mirror back is beautifully illuminated by LED lighting that adds a soft radiance to any space.

**Dimensions in Centimeters:** w-116.84 x d-45.72 x h-208.28 **Dimensions in Inches:** w-46 x d-18 x h-82

**Features:** Style: New Traditional/Transitional Finish(es): Dove Gray Material(s): Parawood and Poplar Solids, Maple Veneer, Mirror, Steel Three (3) fixed floating shelves (37-in w x 14.38-in d; varying height clearances) One (1) drawer for storage (41.88-in w x 13.31-in d x 8-in h) Three-way touch LED lighting Antique mirrored back and drawer front Petite brushed nickel hardware Open metal frame