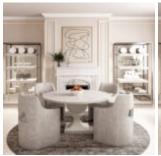

## **MEZZANINE ETAGERE**

SKU: 325401-2249

Light up your life! This eye-catching 82" etagere is an attractive complement to transitional style decor, presenting books, china, and other objects in a warm, reflective glow. Three floating shelves and a drawer offer plenty of space to display and accessories, while an antiqued mirror back is beautifully illuminated by LED lighting that adds a soft radiance to any space.

**Dimensions in Centimeters:** w-116.84 x d-45.72 x h-208.28 **Dimensions in Inches:** w-46 x d-18 x h-82

**Features:** Style: New Traditional/Transitional Finish(es): Dove Gray Material(s): Parawood and Poplar Solids, Maple Veneer, Mirror, Steel Three (3) fixed floating shelves (37-in w x 14.38-in d; varying height clearances) One (1) drawer for storage (41.88-in w x 13.31-in d x 8-in h) Three-way touch LED lighting Antique mirrored back and drawer front Petite brushed nickel hardware Open metal frame