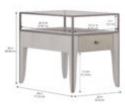

## **MEZZANINE END TABLE**

SKU: 325324-2249

Simplicity is always in fashion. This versatile end table with a raised glass top is a lovely addition to any room that needs a compact piece offering both storage and style. The natural beauty of maple veneer finished in dove gray contrasts with a sleek metal frame and mirrored drawer front, creating a transitional look that blends vintage warmth with cool modernity. A central drawer allows just enough space for all your living room's necessities.

**Dimensions in Centimeters:** w-50.8 x d-71.12 x h-60.96 **Dimensions in Inches:** w-20 x d-28 x h-24

**Features:** Style: New Traditional/Transitional Finish(es): Dove Gray Material(s): Parawood and Poplar Solids, Maple Veneer, Mirror, Glass, Steel One (1) drawer for storage (14.625-in w x 16-in d x 3.25-in h) One (1) fixed shelf for open storage (18.72-in w x 26.72-in d x 5-in h) Metal frame supports glass top Antique mirror drawer fronts Petite brushed nickel hardware