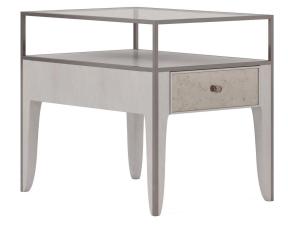

## **MEZZANINE END TABLE**

SKU: 325324-2249

Simplicity is always in fashion. This versatile end table with a raised glass top is a lovely addition to any room that needs a compact piece offering both storage and style. The natural beauty of maple veneer finished in dove gray contrasts with a sleek metal frame and mirrored drawer front, creating a transitional look that blends vintage warmth with cool modernity. A central drawer allows just enough space for all your living room's necessities.

**Dimensions in Centimeters:** w-50.8 x d-71.12 x h-60.96 **Dimensions in Inches:** w-20 x d-28 x h-24

**Features:** Style: New Traditional/Transitional Finish(es): Dove Gray Material(s): Parawood and Poplar Solids, Maple Veneer, Mirror, Glass, Steel One (1) drawer for storage (14.625-in w x 16-in d x 3.25-in h) One (1) fixed shelf for open storage (18.72-in w x 26.72-in d x 5-in h) Metal frame supports glass top Antique mirror drawer fronts Petite brushed nickel hardware