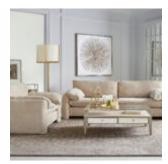

## **MEZZANINE END TABLE**

SKU: 325324-2249

Simplicity is always in fashion. This versatile end table with a raised glass top is a lovely addition to any room that needs a compact piece offering both storage and style. The natural beauty of maple veneer finished in dove gray contrasts with a sleek metal frame and mirrored drawer front, creating a transitional look that blends vintage warmth with cool modernity. A central drawer allows just enough space for all your living room's necessities.