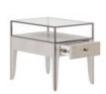

## **MEZZANINE END TABLE**

SKU: 325324-2249

Simplicity is always in fashion. This versatile end table with a raised glass top is a lovely addition to any room that needs a compact piece offering both storage and style. The natural beauty of maple veneer finished in dove gray contrasts with a sleek metal frame and mirrored drawer front, creating a transitional look that blends vintage warmth with cool modernity. A central drawer allows just enough space for all your living room's necessities.

**Dimensions in Centimeters:** w-50.8 x d-71.12 x h-60.96 **Dimensions in Inches:** w-20 x d-28 x h-24

**Features:** Style: New Traditional/Transitional Finish(es): Dove Gray Material(s): Parawood and Poplar Solids, Maple Veneer, Mirror, Glass, Steel One (1) drawer for storage (14.625-in w x 16-in d x 3.25-in h) One (1) fixed shelf for open storage (18.72-in w x 26.72-in d x 5-in h) Metal frame supports glass top Antique mirror drawer fronts Petite brushed nickel hardware