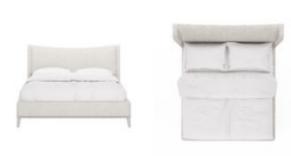

## **MEZZANINE CAL. KING UPHOLSTERED BED**

**SKU:** 325127-2249

A classic wingback headboard evokes the feeling of an antique piece, presented in a finely tailored ivory upholstery with dove gray legs that suits today's more streamlined transitional aesthetic. An accent of vertical sewn pleating adds a note of texture to the elegant style of this striking bed. Available in Queen, King and California King sizes.

**Dimensions in Centimeters:** w-204.47 x d-252.73 x h-152.4

Dimensions in Inches: w-80.5 x d-99.5 x h-60

Features: Style: New Traditional/Transitional Finish(es):
Dove Gray Material(s): Parawood and Poplar Solids, Foam,
Fiber, Fabric Wingback headboard design features vertical
pleating Sleek, 100% polyester fabric upholstery in a light
gray colorway Fully upholstered side rails and low-profile
footboard Solid wood legs wear a dove gray finish