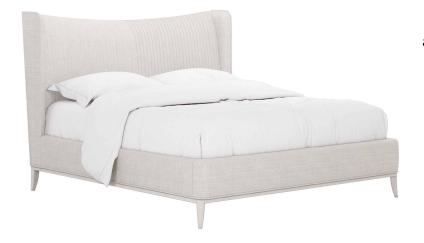

## **MEZZANINE CAL. KING UPHOLSTERED BED**

**SKU:** 325127-2249

A classic wingback headboard evokes the feeling of an antique piece, presented in a finely tailored ivory upholstery with dove gray legs that suits today's more streamlined transitional aesthetic. An accent of vertical sewn pleating adds a note of texture to the elegant style of this striking bed. Available in Queen, King and California King sizes.

**Dimensions in Centimeters:** w-204.47 x d-252.73 x h-152.4

Dimensions in Inches: w-80.5 x d-99.5 x h-60

Features: Style: New Traditional/Transitional Finish(es):
Dove Gray Material(s): Parawood and Poplar Solids, Foam,
Fiber, Fabric Wingback headboard design features vertical
pleating Sleek, 100% polyester fabric upholstery in a light
gray colorway Fully upholstered side rails and low-profile
footboard Solid wood legs wear a dove gray finish