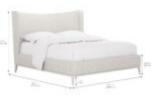

## **MEZZANINE CAL. KING UPHOLSTERED BED**

**SKU:** 325127-2249

A classic wingback headboard evokes the feeling of an antique piece, presented in a finely tailored ivory upholstery with dove gray legs that suits today's more streamlined transitional aesthetic. An accent of vertical sewn pleating adds a note of texture to the elegant style of this striking bed. Available in Queen, King and California King sizes.

**Dimensions in Centimeters:** w-204.47 x d-252.73 x h-152.4

Dimensions in Inches: w-80.5 x d-99.5 x h-60

Features: Style: New Traditional/Transitional Finish(es):
Dove Gray Material(s): Parawood and Poplar Solids, Foam,
Fiber, Fabric Wingback headboard design features vertical
pleating Sleek, 100% polyester fabric upholstery in a light
gray colorway Fully upholstered side rails and low-profile
footboard Solid wood legs wear a dove gray finish