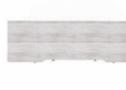

## **MEZZANINE BUFFET**

## SKU: 325252-2249

Introduce a little glamour to the dining room with this elegant dove gray buffet, including four central drawers flanked by a door on each side, that offers plenty of storage space for all your entertaining essentials. This piece also features a luxurious stone top and nickel hardware, as well as the antiqued mirror fronts that are the hallmark of this collection.

Dimensions in Centimeters: w-173.36 x d-53.98 x h-96.52 Dimensions in Inches: w-68.25 x d-21.25 x h-38 Features: Style: New Traditional/Transitional Finish(es): Dove Gray Material(s): Parawood and Poplar Solids, Maple Veneer, Mirror, Travertine Two (2) doors with soft close hinges Two (2) adjustable shelves behind each door; Four (4) shelves total Four (4) drawers for storage Antiqued mirrored door and drawer fronts Honed travertine stone top Petite brushed nickel hardware Weight: 288.2