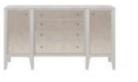

## **MEZZANINE BUFFET**

## SKU: 325252-2249

Introduce a little glamour to the dining room with this elegant dove gray buffet, including four central drawers flanked by a door on each side, that offers plenty of storage space for all your entertaining essentials. This piece also features a luxurious stone top and nickel hardware, as well as the antiqued mirror fronts that are the hallmark of this collection.

Dimensions in Centimeters: w-173.36 x d-53.98 x h-96.52 Dimensions in Inches: w-68.25 x d-21.25 x h-38 Features: Style: New Traditional/Transitional Finish(es): Dove Gray Material(s): Parawood and Poplar Solids, Maple Veneer, Mirror, Travertine Two (2) doors with soft close hinges Two (2) adjustable shelves behind each door; Four (4) shelves total Four (4) drawers for storage Antiqued mirrored door and drawer fronts Honed travertine stone top Petite brushed nickel hardware Weight: 288.2