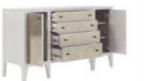

## **MEZZANINE BUFFET**

## SKU: 325252-2249

Introduce a little glamour to the dining room with this elegant dove gray buffet, including four central drawers flanked by a door on each side, that offers plenty of storage space for all your entertaining essentials. This piece also features a luxurious stone top and nickel hardware, as well as the antiqued mirror fronts that are the hallmark of this collection.

Dimensions in Centimeters: w-173.36 x d-53.98 x h-96.52 Dimensions in Inches: w-68.25 x d-21.25 x h-38 Features: Style: New Traditional/Transitional Finish(es): Dove Gray Material(s): Parawood and Poplar Solids, Maple Veneer, Mirror, Travertine Two (2) doors with soft close hinges Two (2) adjustable shelves behind each door; Four (4) shelves total Four (4) drawers for storage Antiqued mirrored door and drawer fronts Honed travertine stone top Petite brushed nickel hardware Weight: 288.2