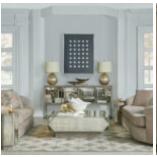

## MEZZANINE ACCENT/MEDIA CONSOLE

SKU: 325334-2249

This attractive console meets all your 21st century technology needs in a vintage-inspired style that suggests the iconic glamour of Paris. This unique console features mixed materials including a luxurious stone top, maple veneer finished in dove gray, antiqued mirror accents and an open metal frame. Four doors reveal two adjustable shelves and plenty of storage for media, accessories, and all your other entertainment essentials.