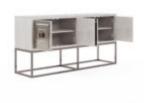

## MEZZANINE ACCENT/MEDIA CONSOLE

SKU: 325334-2249

This attractive console meets all your 21st century technology needs in a vintage-inspired style that suggests the iconic glamour of Paris. This unique console features mixed materials including a luxurious stone top, maple veneer finished in dove gray, antiqued mirror accents and an open metal frame. Four doors reveal two adjustable shelves and plenty of storage for media, accessories, and all your other entertainment essentials.

Dove Gray Material(s): Parawood and Poplar Solids, Maple Veneer, Mirror, Travertine, Steel Four (4) doors with soft close hinges One (1) adjustable shelf behind each set of doors; Two (2) shelves total Mirrored door panels feature alternating clean mirror and antique mirror design Oversized custom metal hardware Honed travertine stone top Open metal base