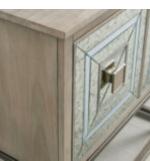

## MEZZANINE ACCENT/MEDIA CONSOLE

SKU: 325334-2249

This attractive console meets all your 21st century technology needs in a vintage-inspired style that suggests the iconic glamour of Paris. This unique console features mixed materials including a luxurious stone top, maple veneer finished in dove gray, antiqued mirror accents and an open metal frame. Four doors reveal two adjustable shelves and plenty of storage for media, accessories, and all your other entertainment essentials.

Dove Gray Material(s): Parawood and Poplar Solids, Maple Veneer, Mirror, Travertine, Steel Four (4) doors with soft close hinges One (1) adjustable shelf behind each set of doors; Two (2) shelves total Mirrored door panels feature alternating clean mirror and antique mirror design Oversized custom metal hardware Honed travertine stone top Open metal base