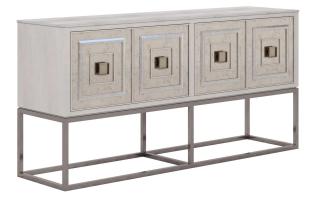

## MEZZANINE ACCENT/MEDIA CONSOLE

SKU: 325334-2249

This attractive console meets all your 21st century technology needs in a vintage-inspired style that suggests the iconic glamour of Paris. This unique console features mixed materials including a luxurious stone top, maple veneer finished in dove gray, antiqued mirror accents and an open metal frame. Four doors reveal two adjustable shelves and plenty of storage for media, accessories, and all your other entertainment essentials.

Dove Gray Material(s): Parawood and Poplar Solids, Maple Veneer, Mirror, Travertine, Steel Four (4) doors with soft close hinges One (1) adjustable shelf behind each set of doors; Two (2) shelves total Mirrored door panels feature alternating clean mirror and antique mirror design Oversized custom metal hardware Honed travertine stone top Open metal base