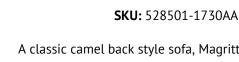

A classic camel back style sofa, Magritte offers timeless seating at a value. Featuring a 3 over 2 cushion configuration, this generously sized sofa offers a stylish lounging space without sacrificing comfort. Accented with a deep brown wood base, fully turned front gets and antique brass nailhead trim, Magritte has all the makings of an updated traditional aesthetic. Its velvet charcoal upholstery grounds your living space, while two included toss pillows offer extra comfort when desired.

MAGRITTE SOFA, CHARCOAL

Dimensions in Centimeters: w-231.78  $\times$  d-103.51  $\times$  h-100.97

Dimensions in Inches: w-91.25 x d-40.75 x h-39.75

Features: Style(s): Traditional, Transitional Finish(es): Napa Mahogany Material(s): Rubberwood solids, Foam, Fabric, Metal Camel back silhouette Three (3) loose blend-down back cushions Sinuous spring seat construction with two (2) removable pocketed coil seat cushions Includes two (2) 18-in x 18-in blend-down toss pillows Aged brass nailhead trim along base Handcrafted wood frame with turned front legs and metal ferrules, finished in Napa Mahogany