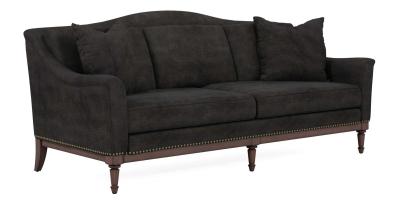

A classic camel back style sofa, Magritte offers timeless seating at a value. Featuring a 3 over 2 cushion configuration, this generously sized sofa offers a stylish lounging space without sacrificing comfort. Accented with a deep brown wood base, fully turned front gets and antique brass nailhead trim, Magritte has all the makings of an updated traditional aesthetic. Its velvet charcoal upholstery grounds your living space, while two included toss pillows offer extra comfort when desired.

MAGRITTE SOFA, CHARCOAL

Dimensions in Centimeters: w-231.78  $\times$  d-103.51  $\times$  h-100.97

Dimensions in Inches: w-91.25 x d-40.75 x h-39.75

Features: Style(s): Traditional, Transitional Finish(es): Napa Mahogany Material(s): Rubberwood solids, Foam, Fabric, Metal Camel back silhouette Three (3) loose blend-down back cushions Sinuous spring seat construction with two (2) removable pocketed coil seat cushions Includes two (2) 18-in x 18-in blend-down toss pillows Aged brass nailhead trim along base Handcrafted wood frame with turned front legs and metal ferrules, finished in Napa Mahogany