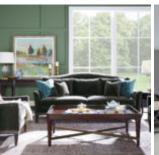

A classic camel back style sofa, Magritte offers timeless seating at a value. Featuring a 3 over 2 cushion configuration, this generously sized sofa offers a stylish lounging space without sacrificing comfort. Accented with a deep brown wood base, fully turned front gets and antique brass nailhead trim, Magritte has all the makings of an updated traditional aesthetic. Its velvet charcoal upholstery grounds your living space, while two included toss pillows offer extra comfort when desired.

MAGRITTE SOFA, CHARCOAL

Dimensions in Centimeters: w-231.78  $\times$  d-103.51  $\times$  h-100.97

Dimensions in Inches: w-91.25 x d-40.75 x h-39.75

Features: Style(s): Traditional, Transitional Finish(es): Napa Mahogany Material(s): Rubberwood solids, Foam, Fabric, Metal Camel back silhouette Three (3) loose blend-down back cushions Sinuous spring seat construction with two (2) removable pocketed coil seat cushions Includes two (2) 18-in x 18-in blend-down toss pillows Aged brass nailhead trim along base Handcrafted wood frame with turned front legs and metal ferrules, finished in Napa Mahogany