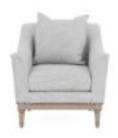

## MAGRITTE ACCENT CHAIR, FLAX

**SKU:** 528503-5851AA

The Magritte Lounge Chair is a classic in the making. Featuring a light, washed maple wood base, fully turned front legs, and antique brass nailhead trim, this charming chair is versatile and timeless. Its camel back silhouette is upholstered in a neutral linen fabric, adding an air of casual elegance to your space. Perfect on its own or in pairs, this chair is sure to become your favorite seat in the house!

Dimensions in Centimeters: w-89.54 x d-103.51 x h-96.52
Dimensions in Inches: w-35.25 x d-40.75 x h-38
Features: Style(s): Traditional, Transitional Finish(es):
Washed Maple Material(s): Rubberwood solids, Foam,
Fabric, Metal Camel back silhouette One (1) loose blenddown back cushion Sinuous spring seat construction with one (1) removable pocketed coil seat cushion Includes one
(1) 18-in x 18-in blend-down toss pillow Aged brass nailhead trim along base Handcrafted wood frame with turned front legs and metal ferrules, finished in Washed Maple