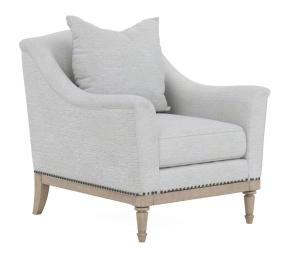

## MAGRITTE ACCENT CHAIR, FLAX

**SKU:** 528503-5851AA

The Magritte Lounge Chair is a classic in the making. Featuring a light, washed maple wood base, fully turned front legs, and antique brass nailhead trim, this charming chair is versatile and timeless. Its camel back silhouette is upholstered in a neutral linen fabric, adding an air of casual elegance to your space. Perfect on its own or in pairs, this chair is sure to become your favorite seat in the house!

Dimensions in Centimeters: w-89.54 x d-103.51 x h-96.52
Dimensions in Inches: w-35.25 x d-40.75 x h-38
Features: Style(s): Traditional, Transitional Finish(es):
Washed Maple Material(s): Rubberwood solids, Foam,
Fabric, Metal Camel back silhouette One (1) loose blenddown back cushion Sinuous spring seat construction with one (1) removable pocketed coil seat cushion Includes one
(1) 18-in x 18-in blend-down toss pillow Aged brass nailhead trim along base Handcrafted wood frame with turned front legs and metal ferrules, finished in Washed Maple