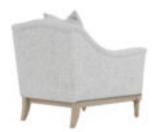

## MAGRITTE ACCENT CHAIR, FLAX

**SKU:** 528503-5851AA

The Magritte Lounge Chair is a classic in the making. Featuring a light, washed maple wood base, fully turned front legs, and antique brass nailhead trim, this charming chair is versatile and timeless. Its camel back silhouette is upholstered in a neutral linen fabric, adding an air of casual elegance to your space. Perfect on its own or in pairs, this chair is sure to become your favorite seat in the house!

Dimensions in Centimeters: w-89.54 x d-103.51 x h-96.52
Dimensions in Inches: w-35.25 x d-40.75 x h-38
Features: Style(s): Traditional, Transitional Finish(es):
Washed Maple Material(s): Rubberwood solids, Foam,
Fabric, Metal Camel back silhouette One (1) loose blenddown back cushion Sinuous spring seat construction with one (1) removable pocketed coil seat cushion Includes one
(1) 18-in x 18-in blend-down toss pillow Aged brass nailhead trim along base Handcrafted wood frame with turned front legs and metal ferrules, finished in Washed Maple