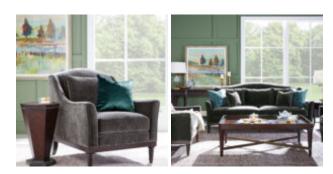

## MAGRITTE ACCENT CHAIR, CHARCOAL

SKU: 528503-1730AA

The Magritte Lounge Chair is a classic in the making. Featuring a deep brown wood base, fully turned front legs, and antique brass nailhead trim, this charming chair is versatile and timeless. Its camel back silhouette is upholstered in a rich, velvety fabric that features a lustrous sheen, adding an air of understated elegance to your space. Perfect on its own or in pairs, this chair is sure to become your favorite seat in the house!

Dimensions in Centimeters: w-89.54 x d-103.51 x h-96.52
Dimensions in Inches: w-35.25 x d-40.75 x h-38
Features: Style(s): Traditional, Transitional Finish(es): Napa Mahogany Material(s): Rubberwood solids, Foam, Fabric,
Metal Camel back silhouette One (1) loose blend-down back cushion Sinuous spring seat construction with one (1)
removable pocketed coil seat cushion Includes one (1) 18-in x 18-in blend-down toss pillow Aged brass nailhead trim along base Handcrafted wood frame with turned front legs and metal ferrules, finished in Napa Mahogany