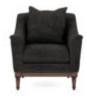

## MAGRITTE ACCENT CHAIR, CHARCOAL

SKU: 528503-1730AA

The Magritte Lounge Chair is a classic in the making. Featuring a deep brown wood base, fully turned front legs, and antique brass nailhead trim, this charming chair is versatile and timeless. Its camel back silhouette is upholstered in a rich, velvety fabric that features a lustrous sheen, adding an air of understated elegance to your space. Perfect on its own or in pairs, this chair is sure to become your favorite seat in the house!

Dimensions in Centimeters: w-89.54 x d-103.51 x h-96.52
Dimensions in Inches: w-35.25 x d-40.75 x h-38
Features: Style(s): Traditional, Transitional Finish(es): Napa Mahogany Material(s): Rubberwood solids, Foam, Fabric,
Metal Camel back silhouette One (1) loose blend-down back cushion Sinuous spring seat construction with one (1)
removable pocketed coil seat cushion Includes one (1) 18-in x 18-in blend-down toss pillow Aged brass nailhead trim along base Handcrafted wood frame with turned front legs and metal ferrules, finished in Napa Mahogany