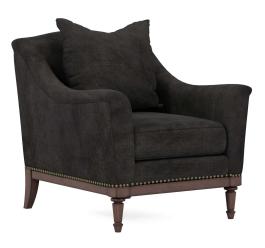

## MAGRITTE ACCENT CHAIR, CHARCOAL

SKU: 528503-1730AA

The Magritte Lounge Chair is a classic in the making. Featuring a deep brown wood base, fully turned front legs, and antique brass nailhead trim, this charming chair is versatile and timeless. Its camel back silhouette is upholstered in a rich, velvety fabric that features a lustrous sheen, adding an air of understated elegance to your space. Perfect on its own or in pairs, this chair is sure to become your favorite seat in the house!

Dimensions in Centimeters: w-89.54 x d-103.51 x h-96.52
Dimensions in Inches: w-35.25 x d-40.75 x h-38
Features: Style(s): Traditional, Transitional Finish(es): Napa Mahogany Material(s): Rubberwood solids, Foam, Fabric,
Metal Camel back silhouette One (1) loose blend-down back cushion Sinuous spring seat construction with one (1)
removable pocketed coil seat cushion Includes one (1) 18-in x 18-in blend-down toss pillow Aged brass nailhead trim along base Handcrafted wood frame with turned front legs and metal ferrules, finished in Napa Mahogany