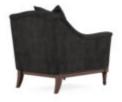

## MAGRITTE ACCENT CHAIR, CHARCOAL

SKU: 528503-1730AA

The Magritte Lounge Chair is a classic in the making. Featuring a deep brown wood base, fully turned front legs, and antique brass nailhead trim, this charming chair is versatile and timeless. Its camel back silhouette is upholstered in a rich, velvety fabric that features a lustrous sheen, adding an air of understated elegance to your space. Perfect on its own or in pairs, this chair is sure to become your favorite seat in the house!

Dimensions in Centimeters: w-89.54 x d-103.51 x h-96.52
Dimensions in Inches: w-35.25 x d-40.75 x h-38
Features: Style(s): Traditional, Transitional Finish(es): Napa Mahogany Material(s): Rubberwood solids, Foam, Fabric,
Metal Camel back silhouette One (1) loose blend-down back cushion Sinuous spring seat construction with one (1)
removable pocketed coil seat cushion Includes one (1) 18-in x 18-in blend-down toss pillow Aged brass nailhead trim along base Handcrafted wood frame with turned front legs and metal ferrules, finished in Napa Mahogany