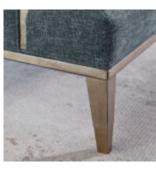

Dimensions in Centimeters: w-76.2 x d-50.8 x h-95.25
Dimensions in Inches: w-30 x d-20 x h-37.5

Features: Style(s): Transitional, Glam Finish(es): Mica, Lichen Material(s): Rubberwood solids, Foam, Fabric, Metal Exposed wood frame in a Mica finish features concave back rail Tight back with loose seat cushion Includes one (1) down-blend toss pillow in a painterly inspired motif fabric (20-in W x 20-in H) Front legs feature pewter finished metal ferrules