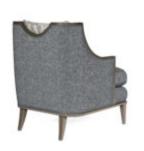

## HARPER MICA CHAIR

**SKU:** 161523-5743AA

Clean and classic, the Harper Mica Chair echoes the lines of the Harper Mica Sofa and brings together elements of both contemporary and traditional design: square tapered wood legs, exposed wood frame, curved arms, and a reverse half moon cut out on the back. The chair's comfort is 100 percent modern: tailored upholstery on the back and deck and a down-blend seat T-cushion, plus a 20" x 20" down blend throw.

Dimensions in Centimeters: w-76.2 x d-50.8 x h-95.25
Dimensions in Inches: w-30 x d-20 x h-37.5

Features: Style(s): Transitional, Glam Finish(es): Mica, Lichen Material(s): Rubberwood solids, Foam, Fabric, Metal Exposed wood frame in a Mica finish features concave back rail Tight back with loose seat cushion Includes one (1) down-blend toss pillow in a painterly inspired motif fabric (20-in W x 20-in H) Front legs feature pewter finished metal ferrules