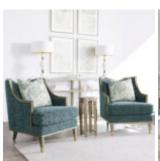

## HARPER MICA CHAIR

**SKU:** 161523-5743AA

Clean and classic, the Harper Mica Chair echoes the lines of the Harper Mica Sofa and brings together elements of both contemporary and traditional design: square tapered wood legs, exposed wood frame, curved arms, and a reverse half moon cut out on the back. The chair's comfort is 100 percent modern: tailored upholstery on the back and deck and a down-blend seat T-cushion, plus a 20" x 20" down blend throw.

Dimensions in Centimeters: w-76.2 x d-50.8 x h-95.25
Dimensions in Inches: w-30 x d-20 x h-37.5

Features: Style(s): Transitional, Glam Finish(es): Mica, Lichen Material(s): Rubberwood solids, Foam, Fabric, Metal Exposed wood frame in a Mica finish features concave back rail Tight back with loose seat cushion Includes one (1) down-blend toss pillow in a painterly inspired motif fabric (20-in W x 20-in H) Front legs feature pewter finished metal ferrules