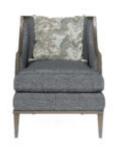

## HARPER MICA CHAIR

**SKU:** 161523-5743AA

Clean and classic, the Harper Mica Chair echoes the lines of the Harper Mica Sofa and brings together elements of both contemporary and traditional design: square tapered wood legs, exposed wood frame, curved arms, and a reverse half moon cut out on the back. The chair's comfort is 100 percent modern: tailored upholstery on the back and deck and a down-blend seat T-cushion, plus a 20" x 20" down blend throw.

Dimensions in Centimeters: w-76.2 x d-50.8 x h-95.25
Dimensions in Inches: w-30 x d-20 x h-37.5

Features: Style(s): Transitional, Glam Finish(es): Mica, Lichen Material(s): Rubberwood solids, Foam, Fabric, Metal Exposed wood frame in a Mica finish features concave back rail Tight back with loose seat cushion Includes one (1) down-blend toss pillow in a painterly inspired motif fabric (20-in W x 20-in H) Front legs feature pewter finished metal ferrules