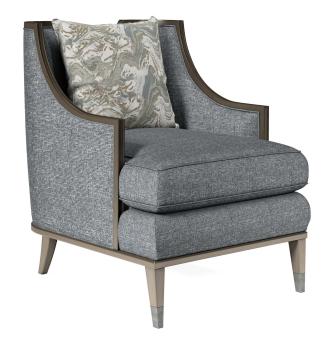

## HARPER MICA CHAIR

**SKU:** 161523-5743AA

Clean and classic, the Harper Mica Chair echoes the lines of the Harper Mica Sofa and brings together elements of both contemporary and traditional design: square tapered wood legs, exposed wood frame, curved arms, and a reverse half moon cut out on the back. The chair's comfort is 100 percent modern: tailored upholstery on the back and deck and a down-blend seat T-cushion, plus a 20" x 20" down blend throw.

Dimensions in Centimeters: w-76.2 x d-50.8 x h-95.25
Dimensions in Inches: w-30 x d-20 x h-37.5

Features: Style(s): Transitional, Glam Finish(es): Mica, Lichen Material(s): Rubberwood solids, Foam, Fabric, Metal Exposed wood frame in a Mica finish features concave back rail Tight back with loose seat cushion Includes one (1) down-blend toss pillow in a painterly inspired motif fabric (20-in W x 20-in H) Front legs feature pewter finished metal ferrules